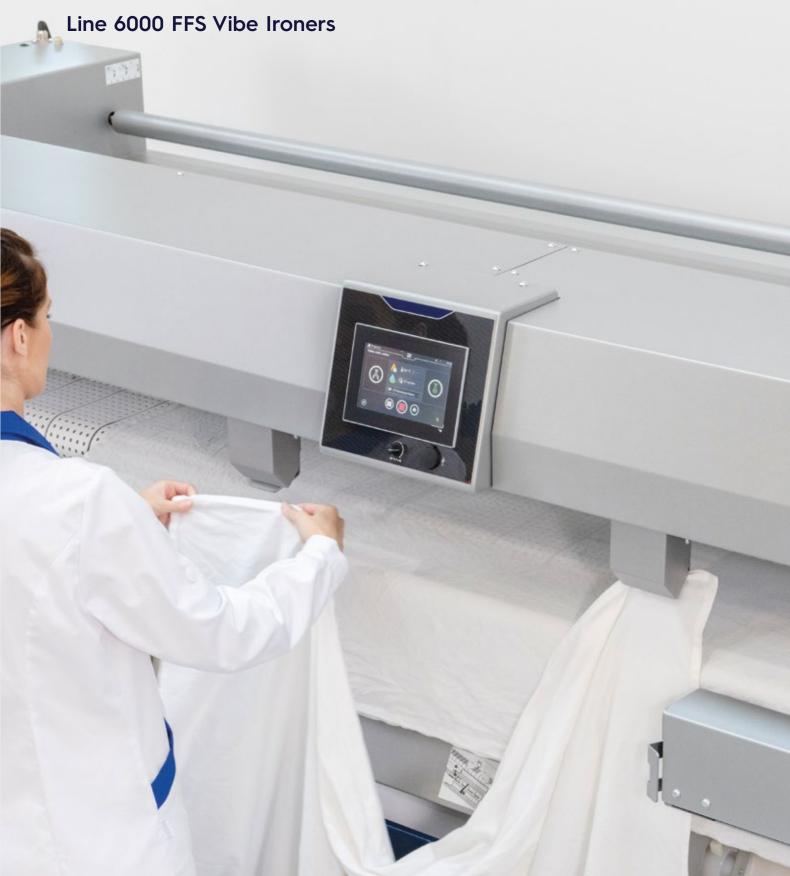

## Smooth operations, customized results

Smooth and effortless operations with only one operator for highest productivity. Intuitive smart interface that allows advanced programs customization and perfectly ironed linen complying to hygiene standards.

## An interface with you in mind

- Intuitive full HD 7" color touchscreen and compatible with any language.
- Minimum operators training thank you interactive interface
- Direct upload of library
- Technical pages for statistics, customization and for maintenance and service support
- · Operator ID for traceability of all operations.

Intuitivness was verified and approved as test operators were able to initiate the appropriate programs based on the need of the specific linen requirements.