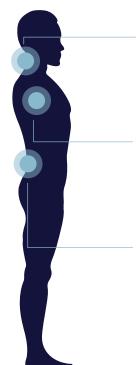

## **Ergonomic perfection:**

### Optimized interface position

Users experience considerably less neck pain as a result of an improved interface height which decreases awkward neck up-down postures.

### Natural clamp height

Feeding is now more comfortable due to reduced shoulder elevations. The more natural positioning of the clamps means that arm-shoulder stress or injury is no longer an issue.

### Ideal stacker height

No more damage to back posture while picking up piles of linen thanks to a new and improved stacker height