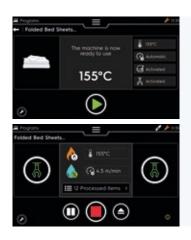

## An interface with you in mind

- Intuitive full HD 7" color touchscreen and compatible with any language.
- Minimum operators training thank you interactive interface
- Direct upload of library
- Technical pages for statistics, customization and for maintenance and service support
- · Operator ID for traceability of all operations.

No more overheating, no loss of production ever again, thanks to the "Dubixium<sup>TM</sup>" cylinder. **Heat is always evenly distributed throughout the length of your ironer** by means of a patented thermal oil flow inside the cylinder. No need for steam for brilliant results.

To avoid the spread of bacteria, operators would need to adjust the speed depending on the residual moisture.

Consistent Perfection with **DIAMMS<sup>TM</sup>** technology

**DIAMMS** is a feature which operates automatically at optimum speed whilst perfectly managing the moisture in your laundry and it will reduce the operators manual handling as it will not need to touch the linen to check if they are dry. Therefore, it guarantees optimum hygiene, safety, perfect humidity control and cost-efficiency

## How does it work?

A sensor comes into contact with the fibre automatically regulating the cylinder speed and therefore guaranteeing perfectly dry bacteria free linen (in line with RABC international standards\*) for hygienic excellence every time. If the retained humidity is too high, a specific indicator on the user interface will light up.