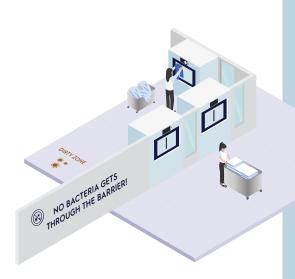

# Put yourself in the hands of experts

When hygiene is critical, consistent practice and discipline are a must: the dirty linen is loaded on one side and the clean linen is unloaded from another door opening into a separate room, giving functional separation and assisting in RABC (Risk Analysis and Biocontamination Control).

## Hospitals, childcare and elderly homes

The majority of infections can be transmitted via linen. The Barrier laundry provides staff and patients with the highest standards of hygiene and level of protection against the spread of infection, avoiding cross contamination, while streamlining the laundry process.