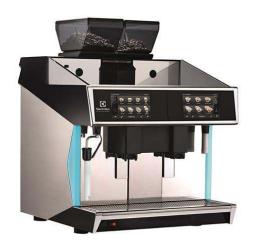

# Coffee System TANGO DUO ST, 2 groups full-automatic machine with Cappuccinatore, Steamair

| ITEM #  |  |
|---------|--|
| MODEL # |  |
|         |  |
| NAME #  |  |
| SIS #   |  |
| AIA#    |  |

602551 (TANGOST2SA)

Full-automatic machine, 2 groups, 440x40 ml espresso cup/hr, 2x6,5 liter steam/coffee boiler, 2x1,7 kg coffee hopper, programmable water, Steamair, 1 Tango Cappuccinatore device with double function L: for hot milk and C: for foam by air injection

#### Item No.

The super automatic coffee machine Tango® ST Duo has two separate 7" screens to control the patented TANGO® double group head with its international recognized reliability.

This high-end full automatic espresso coffee machine is able to create and compose a choice of 96 drinks menu, and delivers 4 drinks simultaneously: the Tango\* ST Duo is the unique machine of the automatic machines market offering such level of performance with the warranty of an exceptional extraction quality.

With a minimum 60cm width for a 2 groups super automatic coffee machine, the Tango\* ST Duo is the ideal unit for businesses aiming to automatically transform coffee and fresh milk into a variety of espresso coffee beverages.

#### **Main Features**

- 1 x Tango Cappuccinatore device with double feature L: for hot milk and C: for foam by air injection.
- 2 groups full-automatic machine
- 2 x 6.5 liter steam/coffee boiler.
- Programmable hot water.
- Steamair milk auto-frother programmable outlet.
- The machine is able to create and compose a choice of 96 drinks menu and delivers 4 drinks simultaneously: the Tango® ST Duo is the unique machine of the automatic machines market offering such level of performance with the warranty of an exceptional extraction quality.
- The super automatic coffee machine Tango® ST Duo has two separate 7" screens to control the patented TANGO® double group head with its international recognized reliability.
- With a minimum 60cm width for a 2 groups super automatic coffee machine, the Tango® ST Duo is the ideal unit for businesses aiming to automatically transform coffee and fresh milk into a variety of espresso coffee beverages.