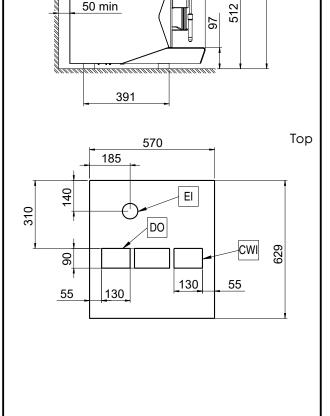

With a minimum 60cm width for a 2 groups super automatic coffee machine, the Tango\* ST Duo is the ideal unit for businesses aiming to automatically transform coffee and fresh milk into a variety of espresso coffee beverages.

#### Optional Accessories

| <ul> <li>Mixed hot water outlet for<br/>TANGO STI and STP</li> </ul>        | PNC 871020 |  |
|-----------------------------------------------------------------------------|------------|--|
| • TANGO hotel/breakfast service kit                                         | PNC 871022 |  |
| • Coffee ground direct discharge chute                                      | PNC 871023 |  |
| Side milk refrigerator for up to 9<br>liter milk containers for TANGO<br>ST | PNC 871024 |  |
| Raised feet kit                                                             | PNC 871041 |  |