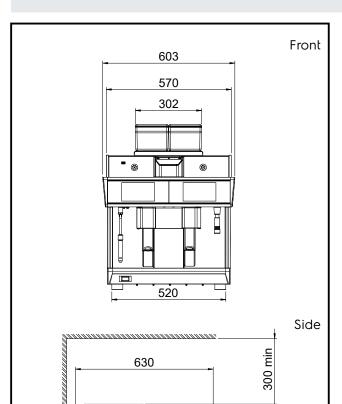

With a minimum 60cm width for a 2 groups super automatic coffee machine, the Tango\* ST Duo is the ideal unit for businesses aiming to automatically transform coffee and fresh milk into a variety of espresso coffee beverages.