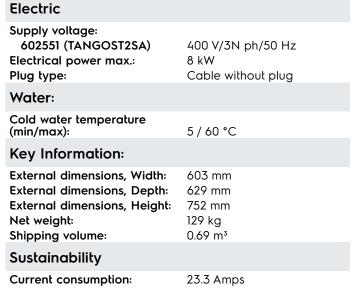

# Coffee System TANGO DUO ST, 2 groups full-automatic machine with Cappuccinatore, Steamair

| ITEM #  |  |
|---------|--|
| MODEL # |  |
|         |  |
| NAME #  |  |
| SIS #   |  |
| AIA#    |  |

602551 (TANGOST2SA)

Full-automatic machine, 2 groups, 440x40 ml espresso cup/hr, 2x6,5 liter steam/coffee boiler, 2x1,7 kg coffee hopper, programmable water, Steamair, 1 Tango Cappuccinatore device with double function L: for hot milk and C: for foam by air injection