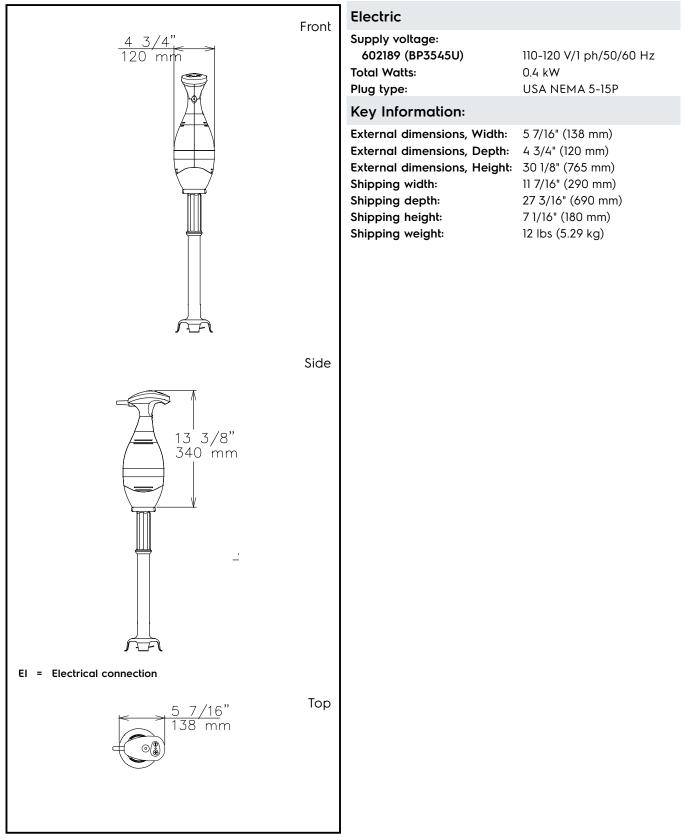

## Construction

- Power: 350 watts (1/2 HP).
- Water protected motor unit (controls are IP55, IP34 throughout machine).
- Maximum speed 9000 rpm.
- Motor has an air cooling system and is protected against overheating (in case of long intensive work).
- Smart speed control to ensure the right power according to the work load.

## Included Accessories

| <ul> <li>1 of Stainless Steel cutter tube 18in (453mm)</li> </ul> | PNC 650133 |  |
|-------------------------------------------------------------------|------------|--|
| Optional Accessories                                              |            |  |
| <ul> <li>Stainless Steel cutter tube 14in (353mm)</li> </ul>      | PNC 650132 |  |
| <ul> <li>Stainless Steel cutter tube 18in (453mm)</li> </ul>      | PNC 650133 |  |
| <ul> <li>Adjustable rail, for containers 15in - 26in</li> </ul>   | PNC 653292 |  |
| <ul> <li>Bowl cradle for containers</li> </ul>                    | PNC 653294 |  |
| Reinforced whisk 10in                                             | PNC 653578 |  |