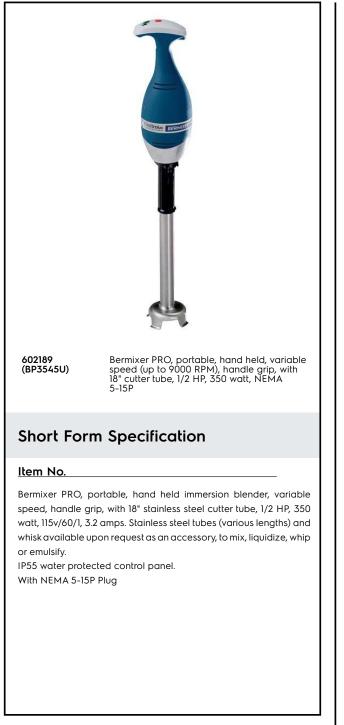

Hand held Mixers Bermixer PRO 350W with Stainless Steel Tube 18"

| MODEL #      |  |  |
|--------------|--|--|
| NAME #       |  |  |
| <u>SIS #</u> |  |  |

| AIA | # |
|-----|---|
|     |   |

ITEM #

## Hand held Mixers Bermixer PRO 350W with Stainless Steel Tube 18"