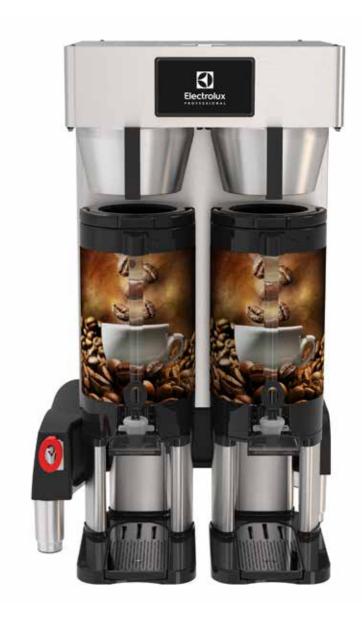

## Air-heated Shuttle Brewers

Digitally controlled brewer with virtual sight glass

#### Double

model PBC2A2CE air-heated shuttles sold separately graphics sold separately

Product Dimensions 77 cm x 46 cm x 48 cm

#### 5.7 ltr. Air-heated Shuttles

Single and double virtual sight glass models brew into 5.7 ltr. Air-heated shuttle(s).

Three brew volumes: 1.9 ltrs., 3.78 ltrs., 5.7 ltrs.