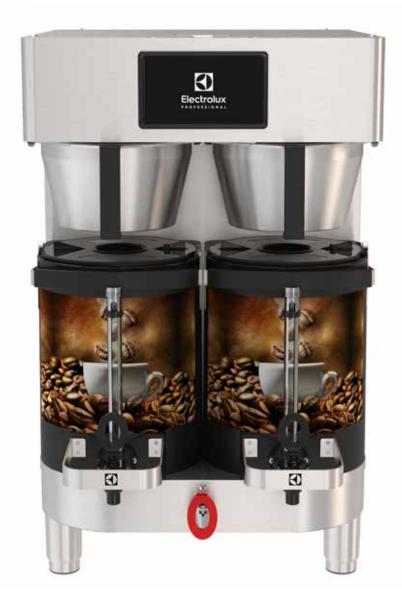

#### Double

model PBC2A2CE air-heated shuttles sold separately graphics sold separately

Product Dimensions 77 cm x 46 cm x 48 cm

#### Encapsulair

Encapsulair shuttles circulate hot air between its internal chambers to surround and protect your brewed coffee. This convection heating keeps the brew hot without allowing it to burn.

#### 5.7 ltr. Air-heated Shuttles

Single and double virtual sight glass models brew into 5.7 ltr. Air-heated shuttle(s).

Three brew volumes: 1.9 ltrs., 3.78 ltrs., 5.7 ltrs.