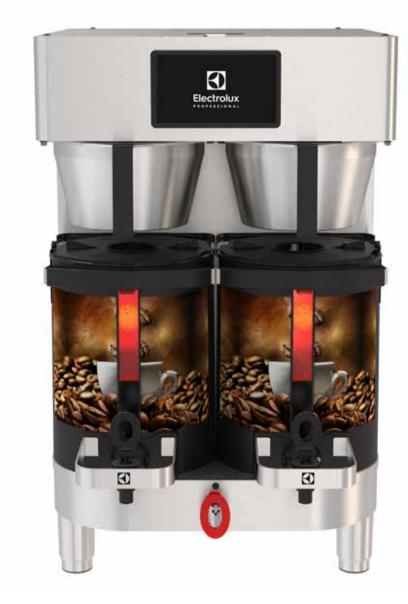

## Air-heated Shuttle Brewers

Digitally controlled brewer with virtual sight glass

#### Double

model PBC2A2CE air-heated shuttles sold separately graphics sold separately

Product Dimensions 77 cm x 46 cm x 48 cm

#### **Double with Stand**

model PBC2V2CE vacuum shuttles sold separately graphics sold separately

Product Dimensions 89 cm x 55 cm x 49 cm