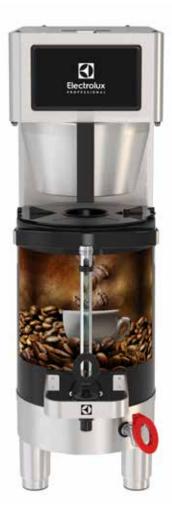

#### Single

model PBCA2CE air-heated shuttles sold separately graphics sold separately

Product Dimensions 77 cm x 23 cm x 48 cm

#### Encapsulair

Encapsulair shuttles circulate hot air between its internal chambers to surround and protect your brewed coffee. This convection heating keeps the brew hot without allowing it to burn.

#### 5.7 ltr. Air-heated Shuttles

Single and double virtual sight glass models brew into 5.7 ltr. Air-heated shuttle(s).

Three brew volumes: 1.9 ltrs., 3.78 ltrs., 5.7 ltrs.