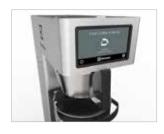

## Information at a glance

The PrecisionBrew family of coffee brewers are all equipped with an advanced **TOUCHSCREEN DIGITAL INTERFACE** that provides easy directions for brewing and a convenient brew countdown timer, stores coffee taste profiles, and makes you aware of any self-diagnostics alerts.

#### **Touchscreen Interface**