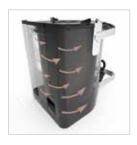

#### Encapsulair

Encapsulair shuttles circulate hot air between its internal chambers to surround and protect your brewed coffee. This convection heating keeps the brew hot without allowing it to burn.

#### 5.7 ltr. Air-heated Shuttles

Single and double virtual sight glass models brew into 5.7 ltr. Air-heated shuttle(s).

Three brew volumes: 1.9 ltrs., 3.78 ltrs., 5.7 ltrs.

The level of coffee in the shuttle is apparent at a quick glance, and the internal placement of the virtual sight glass means the brew will be kept at a consistent temperature, with no need to clean the sight glass separately.