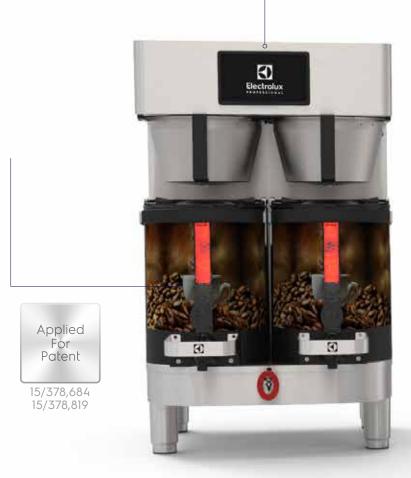

## Air-heated Shuttle Brewers

Digitally controlled brewer with virtual sight glass

#### Double

model PBC2A2CE air-heated shuttles sold separately graphics sold separately

Product Dimensions 77 cm x 46 cm x 48 cm

#### Encapsulair

Encapsulair shuttles circulate hot air between its internal chambers to surround and protect your brewed coffee. This convection heating keeps the brew hot without allowing it to burn.

#### 5.7 ltr. Air-heated Shuttles

Single and double virtual sight glass models brew into 5.7 ltr. Air-heated shuttle(s).

Three brew volumes: 1.9 ltrs., 3.78 ltrs., 5.7 ltrs.

#### **Virtual Sight Glass**

The backlit, internal sight glass provides an LED Readiness and Freshness Indicator for the brew. The color changing light lets your staff know at a glance when the brew is complete, and when it is time to make more coffee - very operator friendly.

The level of coffee in the shuttle is apparent at a quick glance, and the internal placement of the virtual sight glass means the brew will be kept at a consistent temperature, with no need to clean the sight glass separately.

#### Java-tate

The Java-tate feature gently stirs the coffee, keeping it perfectly blended and ensuring a consistent taste profile from the first cup to the very last.