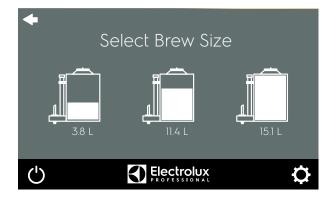

#### The choice is yours

With brew volume options, you only make the coffee you need for that time of day. Quickly and easily alter the brew size along with demand, REDUCING WASTE AND SAVING MONEY.

#### Save waste

With PrecisionBrew, you can brew only the amount you need for that time of day. Variable brew volumes let you be prepared for a busy morning rush and eliminate spoilage during slower sales periods.

## Options are primary

With VARIABLE BREW
VOLUMES, you only brew the
beverage and volume required
for that time of day. Quickly
alter your brew choice and
amount when the demand
changes.

## Brew exactly the coffee you need

Variable brew volumes allow you to quickly alter your beverage profile and volume when the demand changes.

PrecisionBrew makes it easy to **BE PREPARED** for a busy morning rush and **ELIMINATE WASTE** during slower sales periods.