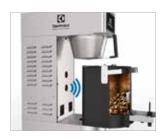

#### **Virtual Sight Glass**

The backlit, internal sight glass provides an LED Readiness and Freshness Indicator for the brew. The color changing light lets your staff know at a glance when the brew is complete, and when it is time to make more coffee - very operator friendly.

The level of coffee in the shuttle is apparent at a quick glance, and the internal placement of the virtual sight glass means the brew will be kept at a consistent temperature, with no need to clean the sight glass separately.