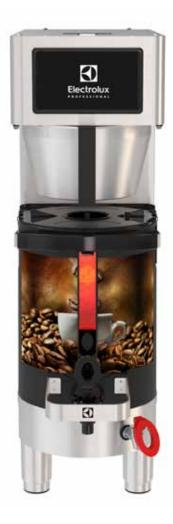

## Air-heated Shuttle Brewers

Digitally controlled brewer with virtual sight glass

#### Encapsulair

Encapsulair shuttles circulate hot air between its internal chambers to surround and protect your brewed coffee. This convection heating keeps the brew hot without allowing it to burn.

#### **Virtual Sight Glass**

The backlit, internal sight glass provides an LED Readiness and Freshness Indicator for the brew. The color changing light lets your staff know at a glance when the brew is complete, and when it is time to make more coffee - very operator friendly.

#### Java-tate

The Java-tate feature gently stirs the coffee, keeping it perfectly blended and ensuring a consistent taste profile from the first cup to the very last.