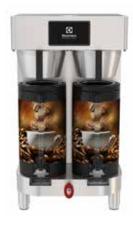

## Air-heated Shuttle Brewers

Digitally controlled brewer with virtual sight glass

#### Double

model PBC2A2CE air-heated shuttles sold separately graphics sold separately

Product Dimensions 77 cm x 46 cm x 48 cm