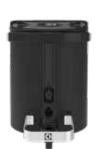

#### **Virtual Sight Glass**

The backlit, internal sight glass provides an LED Readiness and Freshness Indicator for the brew. The color changing light lets your staff know at a glance when the brew is complete, and when it is time to make more coffee - very operator friendly.

The level of coffee in the shuttle is apparent at a quick glance, and the internal placement of the virtual sight glass means the brew will be kept at a consistent temperature, with no need to clean the sight glass separately.