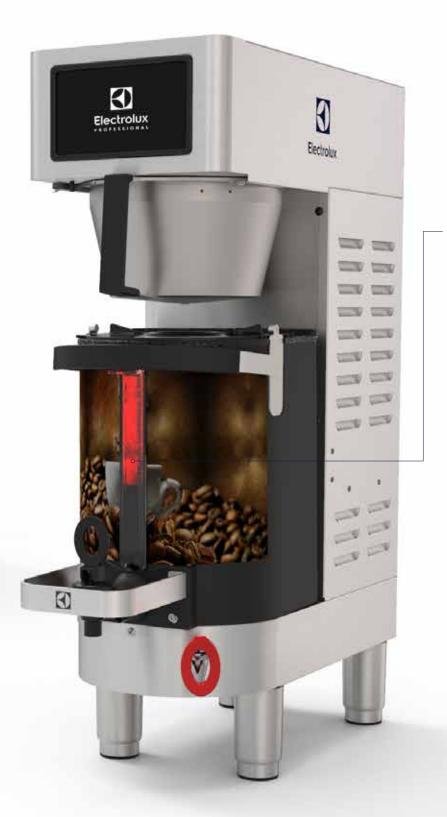

## Air-heated Shuttle Brewers

Digitally controlled brewer with virtual sight glass

#### Single

model PBCA2CE air-heated shuttles sold separately graphics sold separately

Product Dimensions 77 cm x 23 cm x 48 cm

#### Encapsulair

Encapsulair shuttles circulate hot air between its internal chambers to surround and protect your brewed coffee. This convection heating keeps the brew hot without allowing it to burn.

#### 5.7 ltr. Air-heated Shuttles

Single and double virtual sight glass models brew into 5.7 ltr. Air-heated shuttle(s).

Three brew volumes: 1.9 ltrs., 3.78 ltrs., 5.7 ltrs.

#### **Virtual Sight Glass**

The backlit, internal sight glass provides an LED Readiness and Freshness Indicator for the brew. The color changing light lets your staff know at a glance when the brew is complete, and when it is time to make more coffee - very operator friendly.

The level of coffee in the shuttle is apparent at a quick glance, and the internal placement of the virtual sight glass means the brew will be kept at a consistent temperature, with no need to clean the sight glass separately.

#### Java-tate

The Java-tate feature gently stirs the coffee, keeping it perfectly blended and ensuring a consistent taste profile from the first cup to the very last.

#### **Touchscreen Interface**