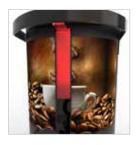

#### Keeps you informed

The backlit, internal sight glass in the Encapsulair shuttle provides an LED READINESS AND FRESHNESS INDICATOR.

The **COLOR CHANGING LIGHT** lets your staff know at a glance when the brew is complete, and when it is time to make more coffee.

#### Stress-free work with no surprises

With only a quick glance at the machine, your staff will know exactly where the coffee brew is in its cycle, and can more easily plan their work.

The Encapsulair shuttle displays distinct color changing lights in its internal sight glass. These prominent **Readiness and Freshness Indicator Lights** change color to signal when the brew is complete, and when it is time to make more coffee.

#### **Virtual Sight Glass**

The backlit, internal sight glass provides an LED Readiness and Freshness Indicator for the brew. The color changing light lets your staff know at a glance when the brew is complete, and when it is time to make more coffee - very operator friendly.