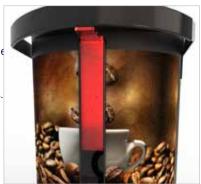

#### Keeps you informed

The backlit, internal sight glass in the Encapsulair shuttle provides an LED READINESS AND FRESHNESS INDICATOR.

The **COLOR CHANGING LIGHT** lets your staff know at a glance when the brew is complete, and when it is time to make more coffee.

#### Stress-free work with no surprises

With only a quick glance at the machine, your staff will know exactly where the coffee brew is in its cycle, and can more easily plan their work.

The Encapsulair shuttle displays distinct color changing lights in its internal sight glass. These prominent **Readiness and Freshness Indicator Lights** change color to signal when the brew is complete, and when it is time to make more coffee.

## Very operator friendly

The backlit, internal sight glass in the Encapsulair shuttle provides an LED READINESS AND FRESHNESS INDICATOR for the brew. The color changing light lets your staff know at a glance when your coffee is ready, and when you need to brew more.