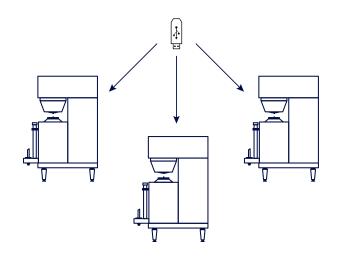

#### Save travel and management time

Every model has **customizable programming** that gives you full control over the brew parameters, including pre-infusion, pulse brew, and bypass.

And, these updates can be made via USB. This eliminates the need to manually key in changes to every machine at every location, and **requires less time** in travel and supervision to manage a fleet of machines.

#### Lean work flow

Machines can have their settings preprogrammed and then be transferred to different locations in your company. This ensures a **consistent process of brewing**, and a **consistent taste profile**.

## Ensure consistency in every location

Every PrecisionBrew model is programmable locally on the machine, with updates via USB

This eliminates the need to manually key in changes to every machine at every location. LESS TRAVEL TIME and less supervision is needed to ensure your COFFEE PROFILE IS CONSISTENT, even in different locations.