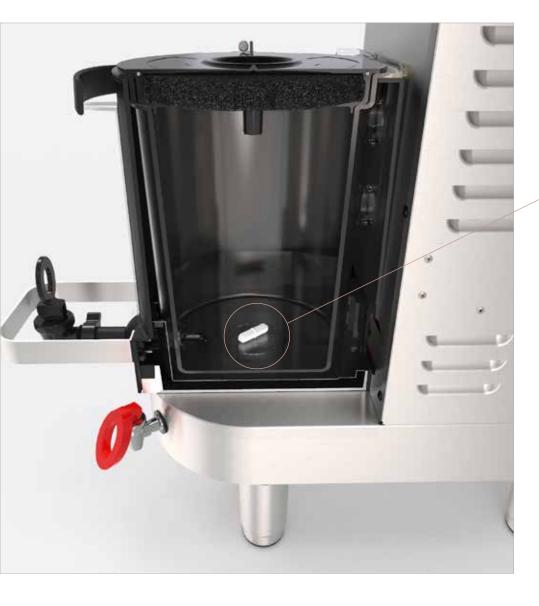

#### **Virtual Sight Glass**

The backlit, internal sight glass provides an LED Readiness and Freshness Indicator for the brew. The color changing light lets your staff know at a glance when the brew is complete, and when it is time to make more coffee - very operator friendly.

The level of coffee in the shuttle is apparent at a quick glance, and the internal placement of the virtual sight glass means the brew will be kept at a consistent temperature, with no need to clean the sight glass separately.