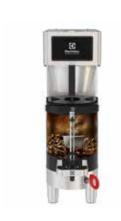

## Air-heated Shuttle Brewers

Digitally controlled brewer with virtual sight glass

#### Single

model PBCA2CE air-heated shuttles sold separately graphics sold separately

Product Dimensions 77 cm x 23 cm x 48 cm

#### Double

model PBC2A2CE air-heated shuttles sold separately graphics sold separately

Product Dimensions 77 cm x 46 cm x 48 cm