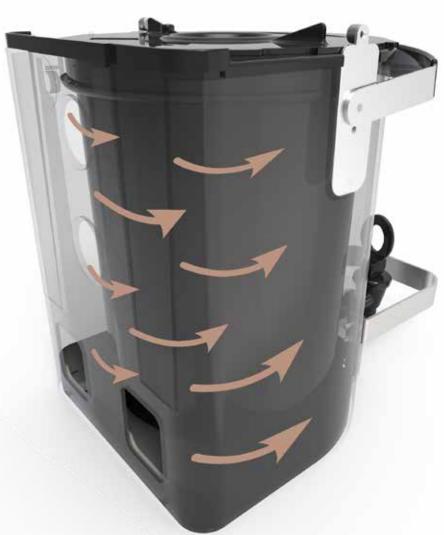

#### Consistent performance

The Encapsulair shuttle uses the **INSULATING POWER OF AIR** between its internal chambers to surround your brewed coffee.

This convection heating system evenly MAINTAINS COFFEE TEMPERATURE and PRESERVES TASTE, ensuring satisfied customers.

### Fresh coffee, from first cup to last

The patent-pending
Encapsulair system provides a
breakthrough advancement
in evenly maintaining the
temperature of the coffee
throughout, with no hot spots.

Encapsulair shuttles circulate hot air between internal chambers to surround your brewed coffee and preserve its taste. This convection heating keeps the brew hot without allowing it to burn.

#### Encapsulair

Encapsulair shuttles circulate hot air between its internal chambers to surround and protect your brewed coffee. This convection heating keeps the brew hot without allowing it to burn.