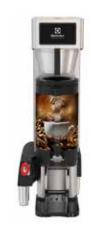

## Air-heated Shuttle Brewers

Digitally controlled brewer with virtual sight glass

#### Single

model PBCA2CE air-heated shuttles sold separately graphics sold separately

Product Dimensions 77 cm x 23 cm x 48 cm