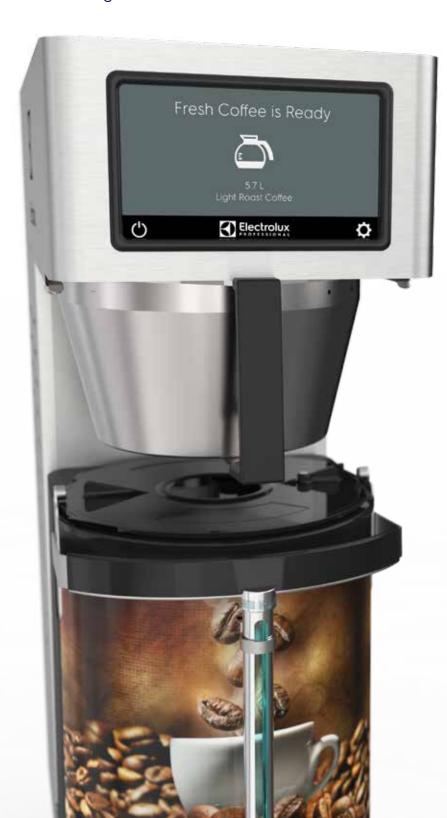

#### Keeps you informed

The backlit, internal sight glass in the Encapsulair shuttle provides an LED READINESS AND FRESHNESS INDICATOR.

The **COLOR CHANGING LIGHT** lets your staff know at a glance when the brew is complete, and when it is time to make more coffee.

#### Stress-free work with no surprises

With only a quick glance at the machine, your staff will know exactly where the coffee brew is in its cycle, and can more easily plan their work.

The Encapsulair shuttle displays distinct color changing lights in its internal sight glass. These prominent **Readiness and Freshness Indicator Lights** change color to signal when the brew is complete, and when it is time to make more coffee.

## Very operator friendly

The backlit, internal sight glass in the Encapsulair shuttle provides an LED READINESS AND FRESHNESS INDICATOR for the brew. The color changing light lets your staff know at a glance when your coffee is ready, and when you need to brew more.

### **Effortless** operation

Every PrecisionBrew model offers intuitive, touchscreen menus for brewing, taste profiles, diagnostics, and EASY OPERATION. Freshness indicator lights and countdown indicators let staff easily see if the brew is ready and fresh, ensuring that they are ALWAYS INFORMED.