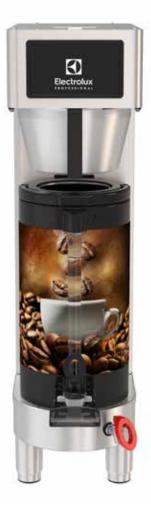

## Air-heated Shuttle Brewers

Digitally controlled brewer with virtual sight glass

#### Single

model PBCA2CE air-heated shuttles sold separately graphics sold separately

Product Dimensions 77 cm x 23 cm x 48 cm

#### 5.7 ltr. Air-heated Shuttles

Single and double virtual sight glass models brew into 5.7 ltr. Air-heated shuttle(s).

Three brew volumes: 1.9 ltrs., 3.78 ltrs., 5.7 ltrs.