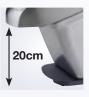

Easy disassembly of cutting chamber, stainless steel lever and hopper. 100% dishwasher safe

Flat and waterproof control panel (IP55)

"Pulse" function for a precise cut

High discharge zone for deep GN containers (up to 20 cm)