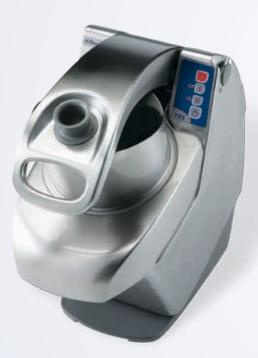

# Vegetable slicers and Discs

Increased productivity, outstanding performance, superior quality and extreme sturdiness. A slicer to meet all needs.

Stainless steel round hopper (215 cm²)

Long vegetable hopper (Ø 60mm)

Easy disassembly of cutting chamber, stainless steel lever and hopper. 100% dishwasher safe

Flat and waterproof control panel (IP55)

"Pulse" function for a precise cut

High discharge zone for deep GN containers (up to 20 cm)

▶ Prepare from 100 to 800 covers/day with a capacity of 250 to 500 kg/h  Compact and powerful asynchronous industrial motor for heavy duty and longer life