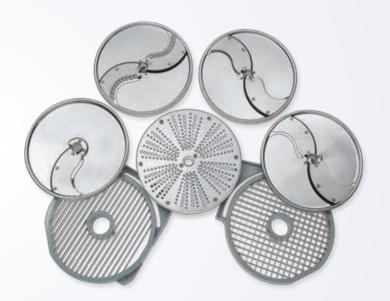

### Stainless steel discs

NEW!

Maximum hygiene. 100% Dishwasher safe solution.

- ► Unique and exclusive "S" shaped blades (patent pending)
- Greater efficiency and versatility in slicing possibilities
- ► A superior level of slicing for a precise cut of both hard and soft vegetables
- ▶ 100% dishwasher safe vegetable slicer attachment and discs

**More than 40 discs** to prepare **more than 80 different cuts**. Slicing, grating, dicing, wavy cuts, julienne, French fries and a specific disc for mozzarella.