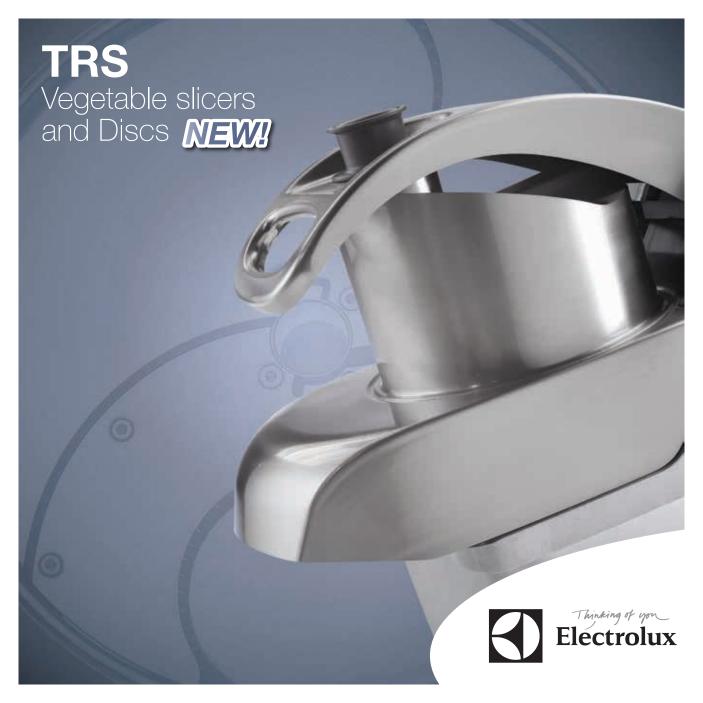

# Vegetable slicers and Discs

Increased productivity, outstanding performance, superior quality and extreme sturdiness. A slicer to meet all needs.

Stainless steel round hopper (215 cm²)

Long vegetable hopper (Ø 60mm)

Easy disassembly of cutting chamber, stainless steel lever and hopper. 100% dishwasher safe

Flat and waterproof control panel (IP55)

"Pulse" function for a precise cut

High discharge zone for deep GN containers (up to 20 cm)

▶ Prepare from 100 to 800 covers/day with a capacity of 250 to 500 kg/h  Compact and powerful asynchronous industrial motor for heavy duty and longer life