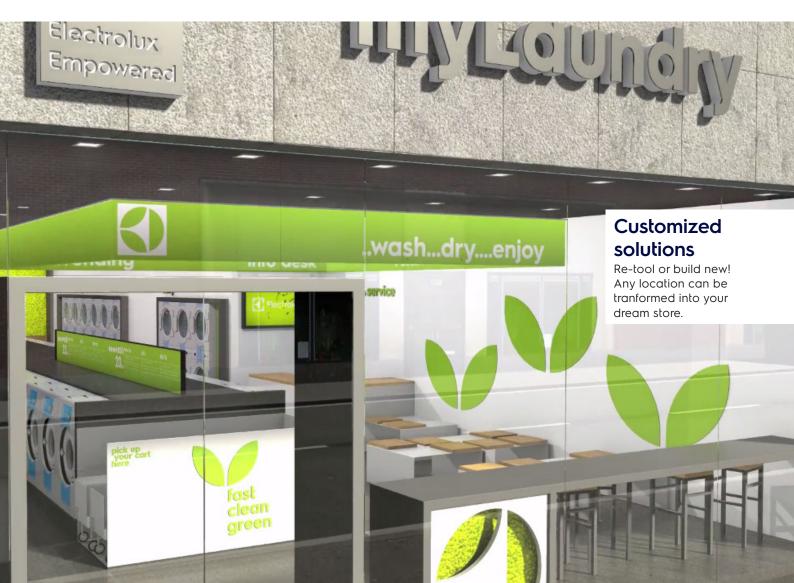

# MyLaundry

# Game changing retail laundry experience, blending culture with commerce.

## Introducing the Electrolux Professional Laundry concept store.

- Inspired by you and thoughtfully planned to provide customers with a truly unique laundry experience.
- The benefits of partnering with global brand leader Electrolux.
- Differentiates your laundry through forward thinking environmental design with a focus on eco-friendly sustainability.
- Energy efficient equipment, natural finishes, contemporary graphics, and fully customized marketing support.
- Electrolux Professional's concept store is a total package built for profits.

# Best washing and drying experience for your customers and maximum profits for you

.. wash ... dry .... enjoy

# **Main features**

**Vertical green**Natural lichen that can be used only indoors.

▶ no maintenance required

**External signage**Solid metal for upscale presentation of globally recognized brand name

**Light frame**Dibond aluminum panels, technologiacally advanced ceiling fixing system

**Furniture**Galvanized and painted, bent and/or welded. Built to withstand the abuse of a coin laundry environment

Laundry cart station
Galvanized and painted, bent and/or welded.

Floor tiles
High performance flooring in
porcelain tile with glazed surface

Frame washers and Dryers
Built to last plasterboard frames
covered with sheet steel galvanized