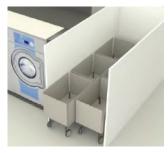

**Furniture**Galvanized and painted, bent and/or welded. Built to withstand the abuse of a coin laundry environment

Laundry cart station
Galvanized and painted, bent and/or welded.

Floor tiles
High performance flooring in
porcelain tile with glazed surface

Frame washers and Dryers
Built to last plasterboard frames
covered with sheet steel galvanized