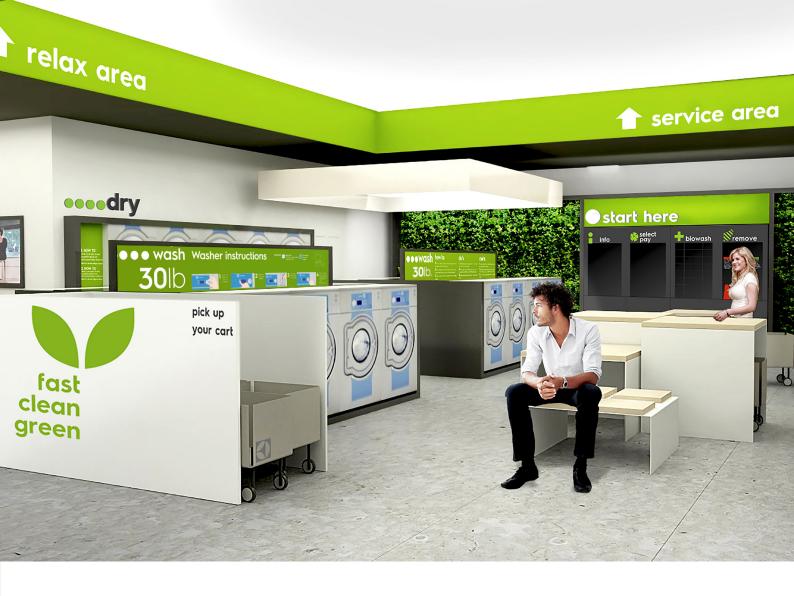

## Introducing the Electrolux Professional Laundry concept store.

- Inspired by you and thoughtfully planned to provide customers with a truly unique laundry experience.
- The benefits of partnering with global brand leader Electrolux.
- Differentiates your laundry through forward thinking environmental design with a focus on eco-friendly sustainability.
- Energy efficient equipment, natural finishes, contemporary graphics, and fully customized marketing support.
- Electrolux Professional's concept store is a total package built for profits.

# **Main features**

**Vertical green**Natural lichen that can be used only indoors.

▶ no maintenance required

**External signage**Solid metal for upscale presentation of globally recognized brand name

**Light frame**Dibond aluminum panels, technologiacally advanced ceiling fixing system

**Furniture**Galvanized and painted, bent and/or welded. Built to withstand the abuse of a coin laundry environment

Laundry cart station
Galvanized and painted, bent and/or welded.

Floor tiles
High performance flooring in
porcelain tile with glazed surface

Frame washers and Dryers
Built to last plasterboard frames
covered with sheet steel galvanized