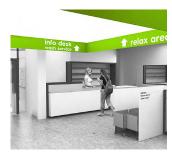

# **Main features**

**Vertical green**Natural lichen that can be used only indoors.

▶ no maintenance required

**External signage**Solid metal for upscale presentation of globally recognized brand name

**Light frame**Dibond aluminum panels, technologiacally advanced ceiling fixing system