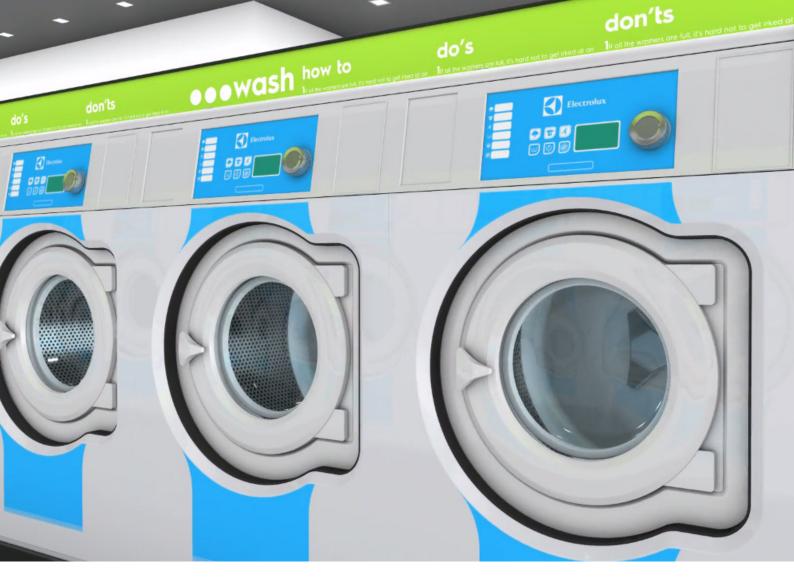

# Features designed to maximize your profits.

# Only by Electrolux

### **Automatic Water Savings**

This unique technology saves a fortune on water—as much as 50% on small wash loads. AWS automatically calculates the actual weight of the load—then adds precisely the right amount of water for best results.

### **EcoPower**

This unique technology saves up to 15% in gas. It determines when garments are dry and then automatically lowers the dryer temperature. Your customers are satisfied because the dryer keeps turning, resulting in less wrinkling and wear on garments.

### **Compass Pro**

This revolutionary microprocessor features a large display and a robust knob for custom programming selection. Offers 20+ languages, easy program selection and superior wash performance.

# Sanitizing Rinse

Customers appreciate having the choice of sanitizing the drum prior to washing their personal laundry. You have the ability to charge for the rinse, generating additional income or provide at no charge to generate customer loyalty.

### **Power Balance**

This unique features extend the life of your machine. It precisely and automatically calculates the amount of unbalanced load in the washer drum, then adjusts distribution and extraction speeds to maximize water extraction.