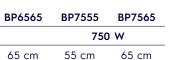

#### Bermixer PRO Turbo

BP5545

(up to 10000 rpm)

BP5555

BP6545

BP6555

550 W 650 W 55 cm 55 cm 45 cm 150 lt 170 It 200 It 220 lt 240 lt 270 lt 290 lt

Tubes with different length and optional whisk available, fitting all motor bases, for maximum flexibility.