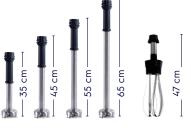

#### **Bermixer PRO** Plus

(up to 9000 rpm)

| Models         | BP3535 | BP3545 | BP4535 | BP4545 | BP4555 |
|----------------|--------|--------|--------|--------|--------|
| Power          | 350 W  |        | 450 W  |        |        |
| Tube           | 35 cm  | 45 cm  | 35 cm  | 45 cm  | 55 cm  |
| Capacity up to | 30 It  | 50 It  | 80 It  | 100 It | 120 lt |

#### Bermixer PRO Turbo

BP5545

(up to 10000 rpm)

BP5555

BP6545

BP6555

550 W 650 W 55 cm 55 cm 45 cm 150 lt 170 It 200 It 220 lt 240 lt 270 lt 290 lt

Tubes with different length and optional whisk available, fitting all motor bases, for maximum flexibility.