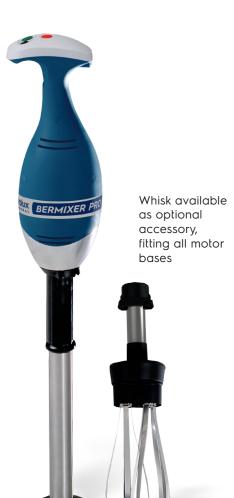

#### Bermixer PRO Turbo

BP5545

(up to 10000 rpm)

BP5555

BP6545

BP6555

550 W 650 W 55 cm 55 cm 45 cm 150 lt 170 It 200 It 220 lt 240 lt 270 lt 290 lt

Tubes with different length and optional whisk available, fitting all motor bases, for maximum flexibility.