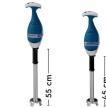

#### **Bermixer PRO** Plus

(up to 9000 rpm)

| Models         | BP3535 | BP3545 | BP4535 | BP4545 | BP4555 |
|----------------|--------|--------|--------|--------|--------|
| Power          | 350 W  |        | 450 W  |        |        |
| Tube           | 35 cm  | 45 cm  | 35 cm  | 45 cm  | 55 cm  |
| Capacity up to | 30 It  | 50 It  | 80 It  | 100 It | 120 lt |

#### Bermixer PRO Turbo

BP5545

(up to 10000 rpm)

BP5555

BP6545

BP6555

550 W 650 W 55 cm 55 cm 45 cm 150 lt 170 It 200 It 220 lt 240 lt 270 lt 290 lt

Tubes with different length and optional whisk available, fitting all motor bases, for maximum flexibility.