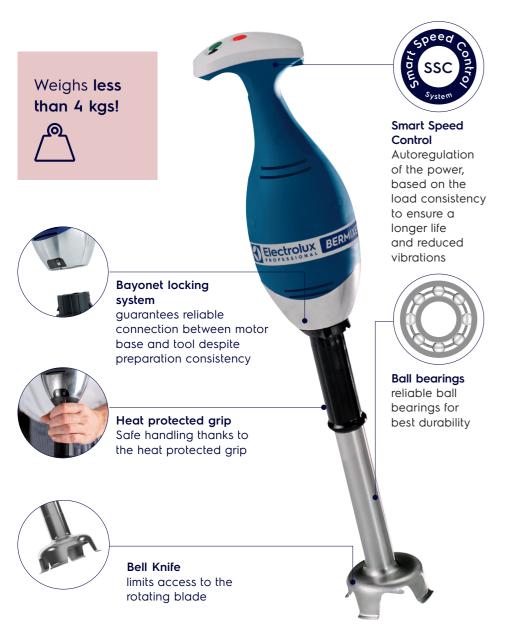

# A lot of reasons to choose Bermixer PRO

Food Safety
Quick and easy
disassembly of tube,
shaft and blade without
tools and
dish-washable safe for
better sanitation.

Flexibility
the variable speed
allows the use with
different food recipes.

**Air cooling system** permits to work longer without overheating.

International Standards in line with the highest international safety standards which require limited access to the rotating knife.

Durability guaranteed thanks to the easily removable blade that can be sharpened or replaced

Supplied with wall support

# Bermixer PRO Working hard for a hard working device

Better performance and longer life is what you will encounter when using the upgraded Bermixer PRO along with all the characteristics which make this product the one and only stick blender.

Food safety for the consumer - no bacteria inside thanks to fully dismountable tube interior

Insulated, easy and safe handling, especially with hot stuff

Cleanability of single parts all removable parts in contact with food are 100% dishwasher safe

Ergonomics the design and the weight ensure a safe handlina