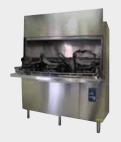

### Sanitising washer for cleaning contaminated equipment

The Electrolux sanitising washer cares for any and all equipment used in an emergency situation. Automatic decontamination and cleaning of breathing apparatus, helmets, gloves and boots.

▶ Easy and quick to use

In just a few minutes the equipment is clean, without personnel having been exposed to toxic residues, gases and other harmful contaminants.