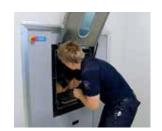

### Tumble dryer and drying cabinet designed for the emergency services protects impregnated clothing

The program used by Electrolux high-efficiency drying cabinet re-activates the impregnated layer and keeps firefighting kits fit for purpose for the maximum protection time.

Best drying result with specially designed airing hangers Electrolux airing hangers facilitate the flow of air, as warm air is blown first through the hangers straight into the garment and then around the outside.

Rapid and more energy-efficient drying
The automatic drying programmes ensure that the drying cabinet and tumble dryer only run until the clothing is dry and then switch off.