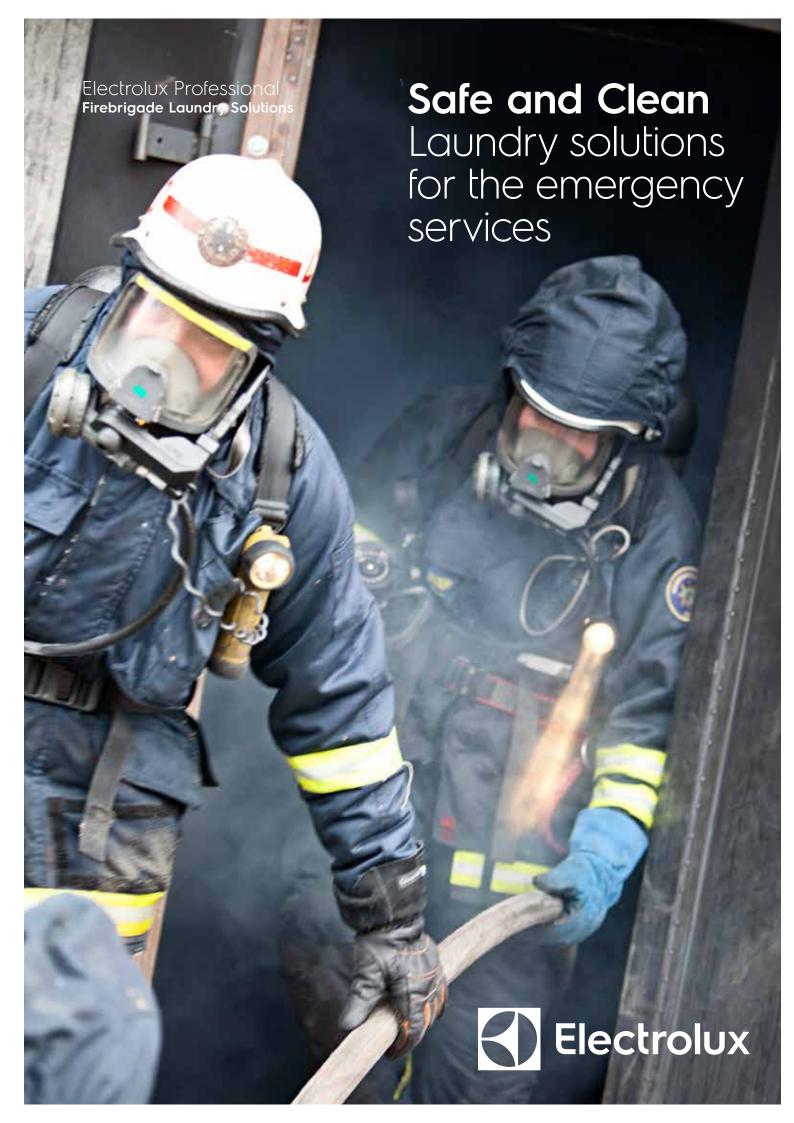

# Cleaner, safer, healthier When the alarm sounds, all equipment is ready for action

Did you know that firefighters who don't handle toxic workwear in the correct way have a higher risk of getting cancer? Electrolux Professional provides laundry solutions that keep protective clothing and other equipment in perfect condition with safe processes - also for the laundry operator.

Firebrigade Laundry solutions from Electrolux Professional are designed to restore full protection and comfort to the equipment after every wash. The service life and effectiveness of the protective clothing depend on how the equipment is cared for. And so do the lives of the fire-fighters!