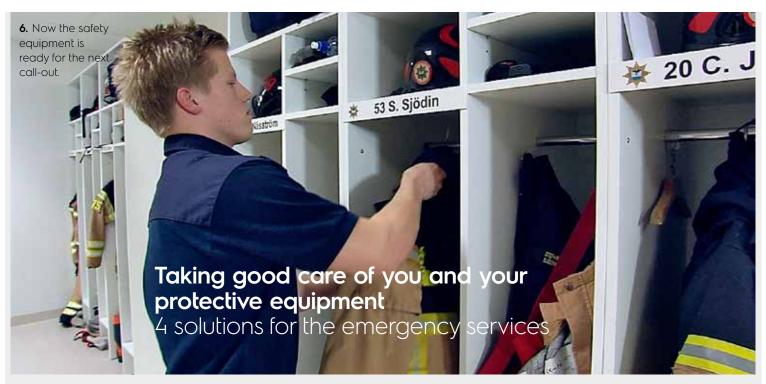

**1.** Remove the safety equipment on site after operations.

**2.** Place the safety equipment into soluble bags for the washing process.

**3.** Bring the laundry bags into the "Red area" in the laundry and fill the barrier washer. Start the approved program.

**4.** When the wash cycle is completed, take out the clean garments in the "Green area".

**5.** The clean and reimpregnated safety equipment is dried in a special designed drying cabinet.