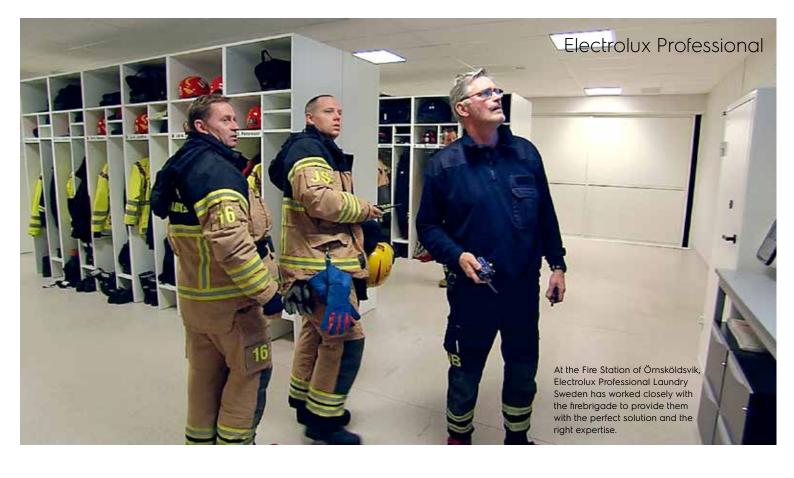

## A total solution including the Electrolux Barrier washer Your peace of mind 24/7

With a total solution from Electrolux Professional you will easily manage all of your laundry within your premises. Specially designed equipment and programs will provide you with a wide range of opportunities when managing your laundry. Workout clothes, protective clothing, boots, masks and e.g. the facility management cleaning equipment can all be cared for in the most efficient way.

### Optimize your hygiene laundry processes with the Electrolux Barrier solution

Effective separation between loading and unloading phases is assured. Dirty garments are loaded on one side of the machine, while the clean laundry is safely unloaded in a separate clean area.