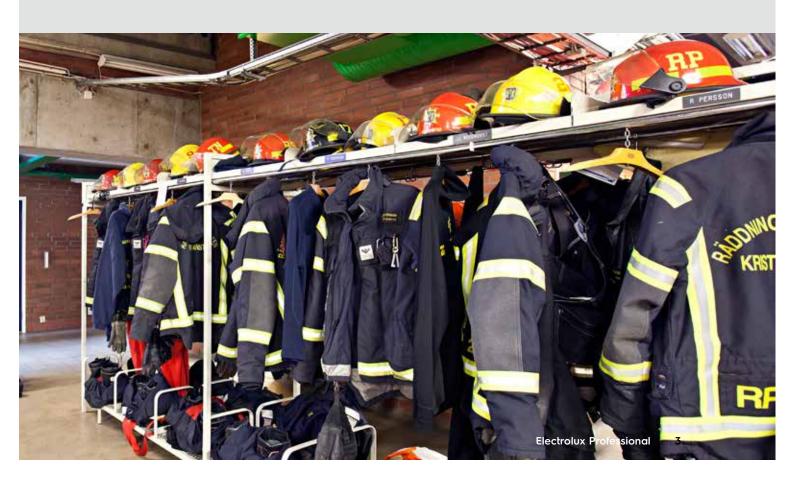

Firebrigade Laundry solutions from Electrolux Professional are designed to restore full protection and comfort to the equipment after every wash. The service life and effectiveness of the protective clothing depend on how the equipment is cared for. And so do the lives of the fire-fighters!

### Washers that preserve critical functions

Highest flexibility with customised wash programs
Firefighting kits are always ready and fit for the next call out thanks to Electrolux customised wash programs which ensure minimal wear through the process.