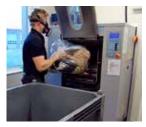

### Sanitising washer for cleaning contaminated equipment

The Electrolux sanitising washer cares for any and all equipment used in an emergency situation. Automatic decontamination and cleaning of breathing apparatus, helmets, gloves and boots.

▶ Easy and quick to use

In just a few minutes the equipment is clean, without personnel having been exposed to toxic residues, gases and other harmful contaminants.