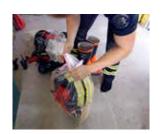

**1.** Remove the safety equipment on site after operations.

**2.** Place the safety equipment into soluble bags for the washing process.

**3.** Bring the laundry bags into the "Red area" in the laundry and fill the barrier washer. Start the approved program.