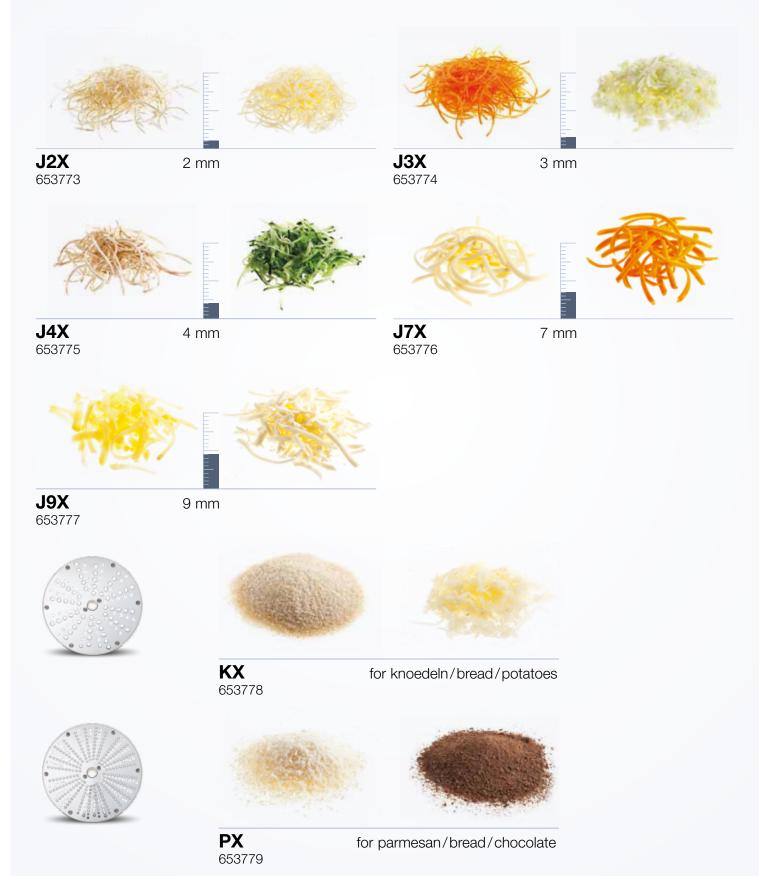

# Stainless steel shredding discs

2 mm to 10 mm





## Stainless steel grating discs

2 mm to 9 mm





## **Stainless steel slicing discs**

0.6 mm to 4 mm









# Stainless steel slicing discs

5 mm to 13 mm







# Stainless steel corrugated slicing discs

2 mm to 10 mm





650056

# Stainless steel slicing disc for mozzarella/solid cheese

10 mm



Presser with special non-stick coating



**C10PSM** 650052 10 mm



**C10PSM+MT10T** 650052+653568 10x10x10 mm



**C10PSM+MT20T** 650052+653570 10x20x20 mm



### **Dicing grids** to be combined with CP/CWP slicers

5x5 mm to 20x20 mm



**C5PS+MT05T** 5x5x5 mm 650048+653566



**C8PS+MT08T** 8x8x8 mm 650050+653567



C10PS+MT10T 10x10x10 mm 650051+653568



C12PS+MT12T12x12x12 mm 650053+653569



C10WP+MT20T 650056+653570



10x20x20 mm



C13PS+MT20T 650054+653570



13x20x20 mm



### **Grids for chips** to be combined with CP/CW