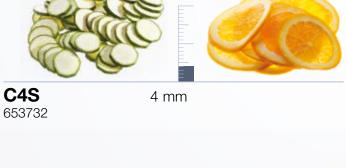

# Stainless steel shredding discs

2 mm to 10 mm





## Stainless steel grating discs

2 mm to 9 mm





## **Stainless steel slicing discs**

0.6 mm to 4 mm









# Stainless steel slicing discs

5 mm to 13 mm







# Stainless steel corrugated slicing discs

2 mm to 10 mm





650056

# Stainless steel slicing disc for mozzarella/solid cheese

10 mm



Presser with special non-stick coating



**C10PSM** 650052 10 mm



**C10PSM+MT10T** 650052+653568 10x10x10 mm



**C10PSM+MT20T** 650052+653570 10x20x20 mm



### **Dicing grids** to be combined with CP/CWP slicers

5x5 mm to 20x20 mm



**C5PS+MT05T** 5x5x5 mm 650048+653566



**C8PS+MT08T** 8x8x8 mm 650050+653567



C10PS+MT10T 10x10x10 mm 650051+653568



C12PS+MT12T12x12x12 mm 650053+653569



C10WP+MT20T 650056+653570



10x20x20 mm



C13PS+MT20T 650054+653570



13x20x20 mm



### **Grids for chips** to be combined with CP/CWP slicers

6, 8 and 10 mm



C6PS+FT06 6x6 mm 650049+653571