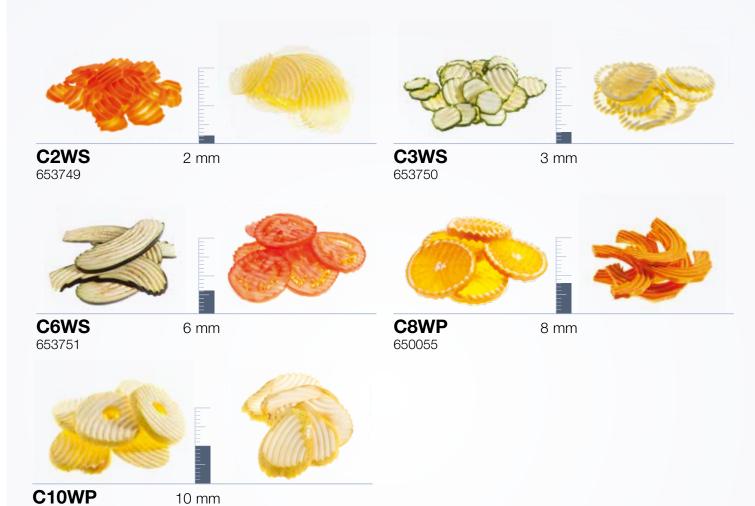

# Stainless steel shredding discs

2 mm to 10 mm

## **Stainless steel slicing discs**

0.6 mm to 4 mm

# Stainless steel slicing discs

5 mm to 13 mm

# Stainless steel corrugated slicing discs

2 mm to 10 mm

650056