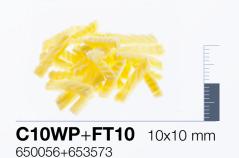

### **Grids for chips** to be combined with CP/CWP slicers

6, 8 and 10 mm

C6PS+FT06 6x6 mm 650049+653571