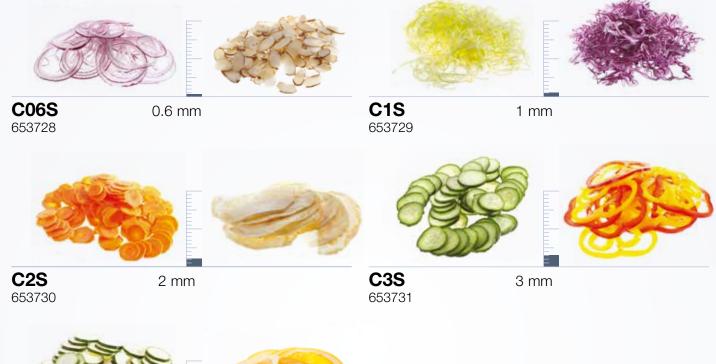

# Stainless steel shredding discs

2 mm to 10 mm





## Stainless steel grating discs

2 mm to 9 mm





## **Stainless steel slicing discs**

0.6 mm to 4 mm









# Stainless steel slicing discs

5 mm to 13 mm







# Stainless steel corrugated slicing discs

2 mm to 10 mm





650056

# Stainless steel slicing disc for mozzarella/solid cheese

10 mm



Presser with special non-stick coating



**C10PSM** 650052 10 mm



**C10PSM+MT10T** 650052+653568 10x10x10 mm



**C10PSM+MT20T** 650052+653570 10x20x20 mm



### **Dicing grids** to be combined with CP/CWP slicers

5x5 mm to 20x20 mm



**C5PS+MT05T** 5x5x5 mm 650048+653566



**C8PS+MT08T** 8x8x8 mm 650050+653567



C10PS+MT10T 10x10x10 mm 650051+653568



C12PS+MT12T12x12x12 mm 650053+653569



C10WP+MT20T 650056+653570



10x20x20 mm



C13PS+MT20T 650054+653570



13x20x20 mm



### **Grids for chips** to be combined with CP/CWP slicers

6, 8 and 10 mm



C6PS+FT06 6x6 mm 650049+65357