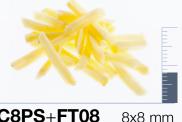

### **Grids for chips** to be combined with CP/CWP slicers

6, 8 and 10 mm

C6PS+FT06 6x6 mm 650049+653571