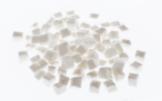

### **Dicing grids** to be combined with CP/CWP slicers

5x5 mm to 20x20 mm

**C5PS+MT05T** 5x5x5 mm 650048+653566

**C8PS+MT08T** 8x8x8 mm 650050+653567

C10PS+MT10T 10x10x10 mm 650051+653568

C12PS+MT12T12x12x12 mm 650053+653569

C10WP+MT20T 650056+653570

10x20x20 mm

C13PS+MT20T 650054+653570

13x20x20 mm