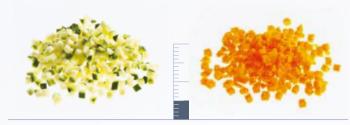

### **Dicing grids** to be combined with CP/CWP slicers

5x5 mm to 20x20 mm

**C5PS+MT05T** 5x5x5 mm 650048+653566

**C8PS+MT08T** 8x8x8 mm 650050+653567

C10PS+MT10T 10x10x10 mm 650051+653568

C12PS+MT12T12x12x12 mm 650053+653569