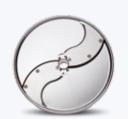

# Stainless steel shredding discs

2 mm to 10 mm





## Stainless steel grating discs

2 mm to 9 mm





## **Stainless steel slicing discs**

0.6 mm to 4 mm









# Stainless steel slicing discs

5 mm to 13 mm







# Stainless steel corrugated slicing discs

2 mm to 10 mm





650056

# Stainless steel slicing disc for mozzarella/solid cheese

10 mm



Presser with special non-stick coating



**C10PSM** 650052 10 mm



**C10PSM+MT10T** 650052+653568 10x10x10 mm



**C10PSM+MT20T** 650052+653570 10x20x20 mm



### **Dicing grids** to be combined with CP/CWP slicers

5x5 mm to 20x20 mm



**C5PS+MT05T** 5x5x5 mm 650048+653566



**C8PS+MT08T** 8x8x8 mm 650050+653567



C10PS+MT10T 10x10x10 mm 650051+653568



C12PS+MT12T12x12x12 mm 650053+653569



C10WP+MT20T 650056+653570



10x2