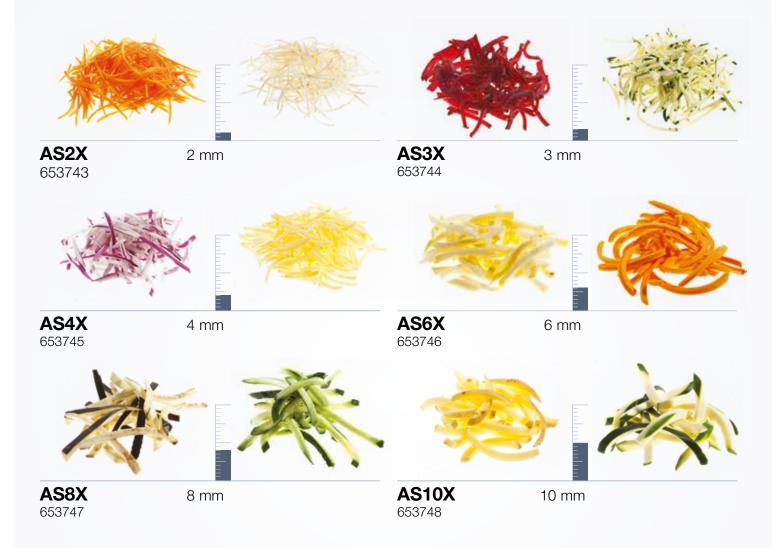

# Stainless steel shredding discs

2 mm to 10 mm





## Stainless steel grating discs

2 mm to 9 mm





## **Stainless steel slicing discs**

0.6 mm to 4 mm









# Stainless steel slicing discs

5 mm to 13 mm







# Stainless steel corrugated slicing discs

2 mm to 10 mm





650056

# Stainless steel slicing disc for mozzarella/solid cheese

10 mm



Presser with special non-stick coating



**C10PSM** 650052 10 mm



**C10PSM+MT10T** 650052+653568 10x10x10 mm



**C10PSM+MT20T** 650052+653570 10x20x20 mm



### **Dicing grids** to be combined with CP/CWP slicers

5x5 mm to 20x20 mm



**C5PS+MT05T** 5x5x5 mm 650048+653566



**C8PS+MT08T** 8x8x8 mm 650050+653567



C10PS+MT10T 10x10x10 mm 650051+653568



C12PS+MT12T12x12x12 mm 650053+653569



C10WP+MT20T 650056+653570



10x20x20 mm



C13PS+MT20T 650054+653570



13x20x20 mm