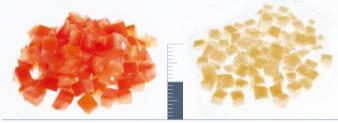

### **Dicing grids** to be combined with CP/CWP slicers

5x5 mm to 20x20 mm

**C5PS+MT05T** 5x5x5 mm 650048+653566

**C8PS+MT08T** 8x8x8 mm 650050+653567

C10PS+MT10T 10x10x10 mm 650051+653568

C12PS+MT12T12x12x12 mm 650053+653569

C10WP+MT20T 650056+653570

10x20x20 mm

C13PS+MT20T 650054+653570

13x20x20 mm