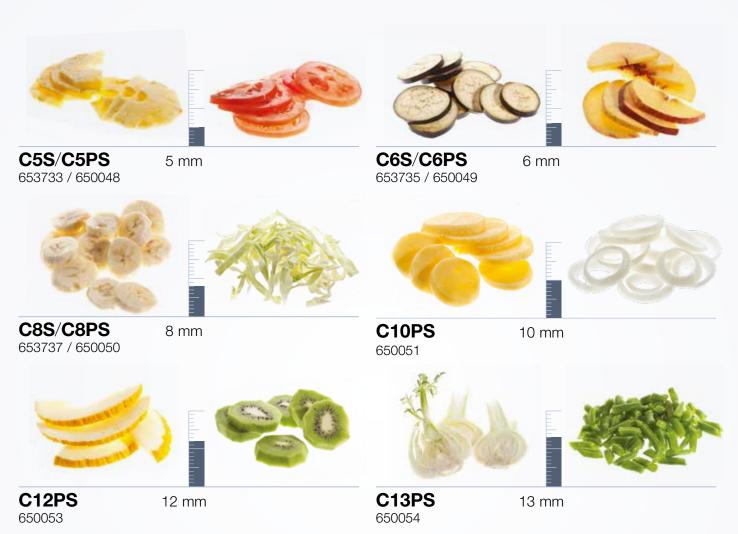

# Stainless steel shredding discs

2 mm to 10 mm





## Stainless steel grating discs

2 mm to 9 mm





## **Stainless steel slicing discs**

0.6 mm to 4 mm









# Stainless steel slicing discs

5 mm to 13 mm







# Stainless steel corrugated slicing discs

2 mm to 10 mm





650056

# Stainless steel slicing disc for mozzarella/solid cheese

10 mm



Presser with special non-stick coating



**C10PSM** 650052 10 mm



**C10PSM+MT10T** 650052+653568 10x10x10 mm



**C10PSM+MT20T** 650052+653570 10x20x20 mm



### **Dicing grids** to be combined with CP/CWP slicers

5x5 mm to 20x20 mm



**C5PS+MT05T** 5x5x5 mm 650048+653566



**C8PS+MT08T** 8x8x8 mm 650050+653567



C10PS+MT10T 10x10x10 mm 650051+653568



C12PS+MT12T12x12x12 mm 650053+653569



C10WP+MT20T 650056+653570



10x20x20 mm



C13PS+MT20T 650054+653570



13x20x20 mm



### **Grids for chips** to be combined with CP/CWP slicers

6, 8 and 10 mm



C6PS+FT06 6x6 mm 650049+653571







#### **Excellence**

### with the environment i