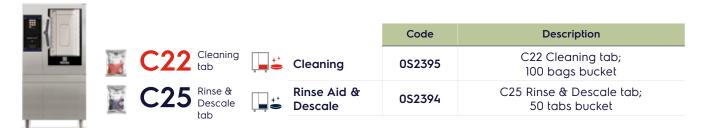

C22 Clenaing tab

Tab solution ensures optimal cleaning cycle even in hard conditions.

C25 Rinse & Descale tab

2 in 1 solution for best results in rinsing and lime deposits removal.

Longer life and top performance of SkyLine Ovens only with **phosphate free** and **phosphorous free** Electrolux Professional chemicals.

### Usage table for C22 and C25 tabs.

| Type of dirt | Number of C22 cleaning tabs |      | Number of C25<br>Rinse&Descale tab |      | Cooking types                                        |
|--------------|-----------------------------|------|------------------------------------|------|------------------------------------------------------|
|              | 6GN / 10GN                  | 20GN | 6GN / 10GN                         | 20GN |                                                      |
| Soft         | 1                           | 2    | 1                                  | 2    | Steaming, baking                                     |
| Medium       | 2                           | 3    | 1                                  | 2    | Roasting low fat protein and fish,<br>baking protein |
| Strong       | 3                           | 4    | 1                                  | 2    | Grilling protein and fish                            |
| Extra Strong | 4                           | 6    | 1                                  | 2    | High fat protein and fish                            |