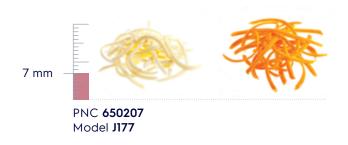

## **Shredders**

from 2 mm to 8 mm

PNC **650211** Model **AS178** 

PNC **653050** Model **SBPL** (disc not included)