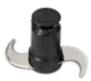

## Rotors for Cutter Mixers

#### Smooth and micro-toothed blades

Achieve clean cuts and perfectly chop delicate items such as fresh herbs and meat tartare with the smooth blade rotor (optional)

2,6 lt

PNC **650227** Model **ROTS26 Smooth blade** 

PNC 650234 Model ROTS36 Smooth blade