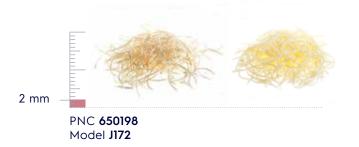

## **Shredders**

from 2 mm to 8 mm

PNC **650211** Model **AS178** 

PNC **653050** Model **SBPL** (disc not included)