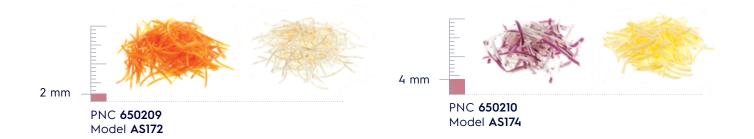

## **Shredders**

from 2 mm to 8 mm

PNC **650211** Model **AS178** 

PNC **653050** Model **SBPL** (disc not included)