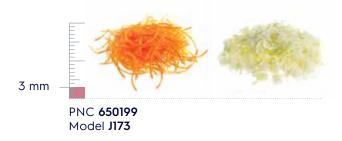

## **Shredders**

from 2 mm to 8 mm

PNC **650211** Model **AS178** 

PNC **653050** Model **SBPL** (disc not included)