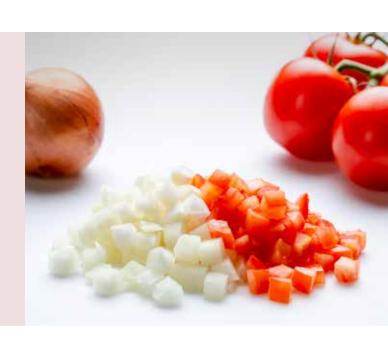

## Dicing grids\* 8 mm and 10 mm

PNC **650222** Model MT08

PNC 650223 Model MT10

PNC **650110** Model **GRID** 

### Dicing kits ready for use

Dicing grid and aluminum slicing disc (8x8x8 mm and 10x10x10 mm sizes)

Model DC8

PNC 650224 (8x8x8 mm) PNC 650225 (10x10x10 mm) Model DC10

<sup>\*</sup>to be combined with slicing disc