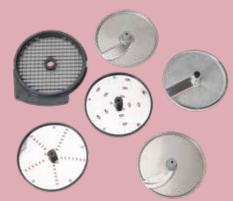

## Graters from 2 mm to 7 mm

Special disc for grating hard cheese (Parmesan)

Get started immediately with a pack of multiple discs

PNC **650196** Model **SET3** (2mm slicing, 5mm slicing, 3mm grating)

PNC **650197** Model **SET6** (2mm slicing, 5mm slicing, 3mm grating, 7mm grating, 10mm slicing, 10x10mm grid)

## **Shredders**

from 2 mm to 8 mm

PNC **650211** Model **AS178** 

PNC **653050** Model **SBPL** (disc not included)

## Dicing grids\* 8 mm and 10 mm

PNC **650222** Model MT08

PNC 650223 Model MT10

PNC **650110** Model **GRID** 