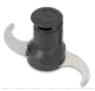

## Rotors for Cutter Mixers

#### Smooth and micro-toothed blades

# Chop, mix, grind and emulsify beyond imagination with the micro-toothed blade rotor

(included as standard)

2,6 lt

PNC 650226 Model ROTMT26 Micro-toothed blade

3,6 lt

PNC **650233** Model **ROTMT36 Micro-toothed blade** 