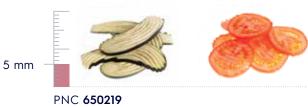

# Wavy slicers 3 mm and 5 mm



Model C17XW3



Model C17XW5





## Graters from 2 mm to 7 mm













Special disc for grating hard cheese (Parmesan)

Get started immediately with a pack of multiple discs



PNC **650196** Model **SET3** (2mm slicing, 5mm slicing, 3mm grating)



PNC **650197** Model **SET6** (2mm slicing, 5mm slicing, 3mm grating, 7mm grating, 10mm slicing, 10x10mm grid)



## **Shredders**

from 2 mm to 8 mm





PNC **650211** Model **AS178** 



PNC **653050** Model **SBPL** (disc not included)





## Dicing grids\* 8 mm and 10 mm







PNC **650222** Model MT08















PNC 650223 Model MT10



PNC **650110** Model **GRID** 

## Special grid cleaning tool for fast and easy cleaning of dicing grids

### Dicing kits ready for use

Dicing grid and aluminum slicing disc (8x8x8 mm and 10x10x10 mm sizes)