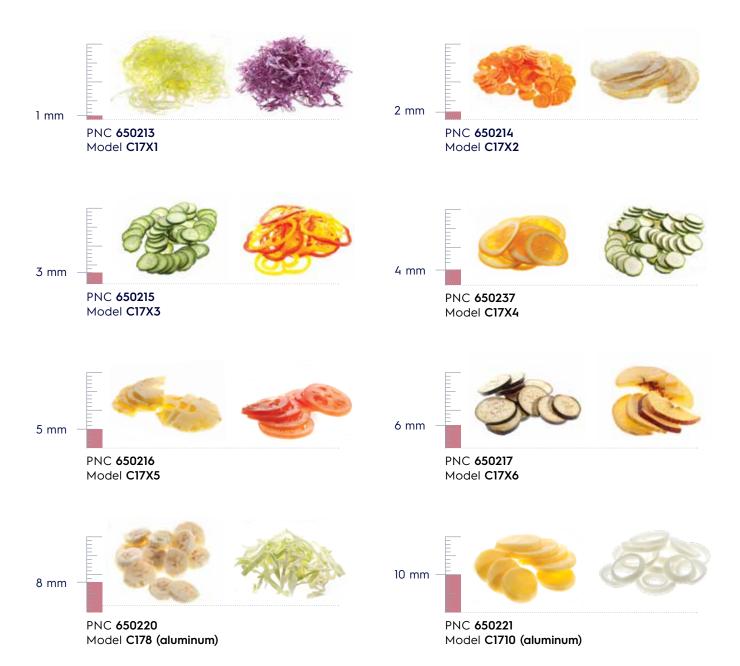

# Wavy slicers 3 mm and 5 mm



Model C17XW3



Model C17XW5





## Graters from 2 mm to 7 mm













Special disc for grating hard cheese (Parmesan)

Get started immediately with a pack of multiple discs



PNC **650196** Model **SET3** (2mm slicing, 5mm slicing, 3mm grating)



PNC **650197** Model **SET6** (2mm slicing, 5mm slicing, 3mm grating, 7mm grating, 10mm slicing, 10x10mm grid)



## **Shredders**

from 2 mm to 8 mm





PNC **650211** Model **AS178** 



PNC **653050** Model **SBPL** (disc not included)





## Dicing grids\* 8 mm and 10 mm







PNC **650222** Model MT08















PNC 650223 Model MT10



PNC **650110** Model **GRID** 

## Special grid cleaning tool for fast and easy cleaning of dicing grids

### Dicing kits ready for use

Dicing grid and alumi