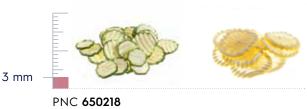

# Wavy slicers 3 mm and 5 mm



Model C17XW3



Model C17XW5





## Graters from 2 mm to 7 mm













Special disc for grating hard cheese (Parmesan)

Get started immediately with a pack of multiple discs



PNC **650196** Model **SET3** (2mm slicing, 5mm slicing, 3mm grating)



PNC **650197** Model **SET6** (2mm slicing, 5mm slicing, 3mm grating, 7mm grating, 10mm slicing, 10x10mm grid)



## **Shredders**

from 2 mm to 8 mm





PNC **650211** Model **AS178** 



PNC **653050** Model **SBPL** (disc not included)





## Dicing grids\* 8 mm and 10 mm







PNC **650222** Model MT08















PNC 650223 Model MT10



PNC **650110** Model **GRID** 

## Special grid cleaning tool for fast and easy cleaning of dicing grids

### Dicing kits ready for use

Dicing grid and aluminum slicing disc (8x8x8 mm and 10x