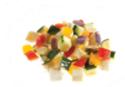

### Dicing kits ready for use

Dicing grid and aluminum slicing disc (8x8x8 mm and 10x10x10 mm sizes)

Model DC8

PNC 650224 (8x8x8 mm) PNC 650225 (10x10x10 mm) Model DC10

<sup>\*</sup>to be combined with slicing disc