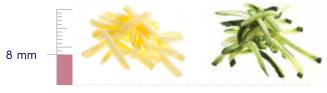

# Wavy slicers 3 mm and 5 mm



Model C17XW3



Model C17XW5





## Graters from 2 mm to 7 mm













Special disc for grating hard cheese (Parmesan)

Get started immediately with a pack of multiple discs



PNC **650196** Model **SET3** (2mm slicing, 5mm slicing, 3mm grating)



PNC **650197** Model **SET6** (2mm slicing, 5mm slicing, 3mm grating, 7mm grating, 10mm slicing, 10x10mm grid)



## **Shredders**

from 2 mm to 8 mm





PNC **650211** Model **AS178** 



PNC **653050** Model **SBPL** (disc not included)





## Dicing grids\* 8 mm and 10 mm







PNC **650222** Model MT08















PNC 650223 Model MT10



PNC **650110** Model **GRID** 

## Special grid cleaning tool for fast and easy cleaning of dicing grids

### Dicing kits ready for use

Dicing grid and aluminum slicing disc (8x8x8 mm and 10x10x10 mm sizes)



Model DC8

PNC 650224 (8x8x8 mm) PNC 650225 (10x10x10 mm) Model DC10



<sup>\*</sup>to be combined with slicing disc



## Rotors for Cutter Mixers

#### Smooth and micro-toothed blades



# Chop, mix, grind and emulsify beyond imagination with the micro-toothed blade rotor

(included as standard)



2,6 lt

PNC 650226 Model ROTMT26 Micro-toothed blade



3,6 lt

PNC **650233** Model **R