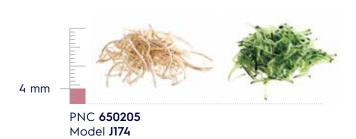

## Graters from 2 mm to 7 mm

Special disc for grating hard cheese (Parmesan)

Get started immediately with a pack of multiple discs

PNC **650196** Model **SET3** (2mm slicing, 5mm slicing, 3mm grating)

PNC **650197** Model **SET6** (2mm slicing, 5mm slicing, 3mm grating, 7mm grating, 10mm slicing, 10x10mm grid)