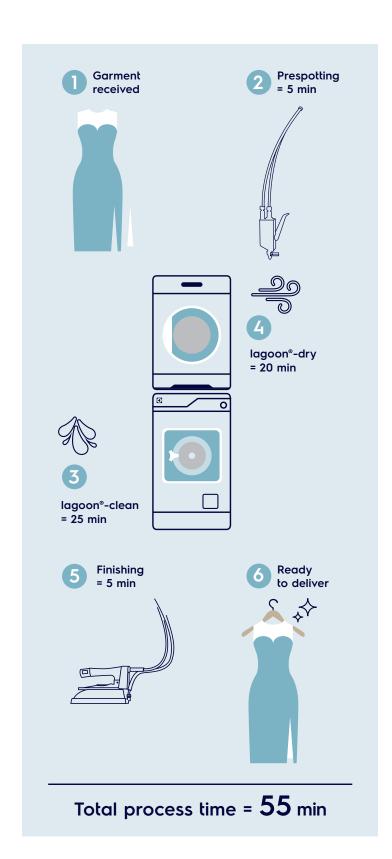

### Dry-to-Dry in 1 hour

Smart detergents and processes mean garments are fully dried in the dryer - no hang-drying

# Rapid return on investment

With a better loading factor, less prespotting, easier finishing and faster process times.