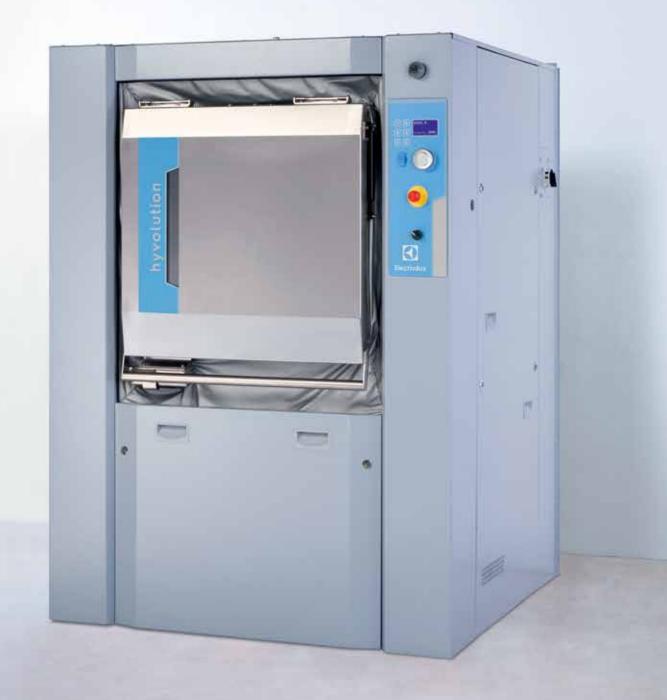

# Ergonomics and user-friendliness in a compact format

The Hyvolution Barrier Washer Inspired by Pullman

Electrolux Professional Barrier Laundry Electrolux Professional Barrier Laundry

Ease of use is key! The Hyvolution Barrier Washer ticks all of these boxes and offers a generous 50 kg capacity in the most compact format in the market.

Outstanding ergonomics thanks to the unique **ERGO Door**, with the largest Inner Door Opening on the market, with **Automatic Drum** Positioning and Door Opening System

### Extra-large, extra-ergonomic, extra-safe

Efficient loading and unloading with Hyvolution's unique **ERGO Door** 

#### Save time and effort

Fast and easy loading/unloading thanks to the unique **ERGO Door** ► Automatic Inner Drum Positioning

- and Door Opening System
- ► Large, optimized door design unique on the market