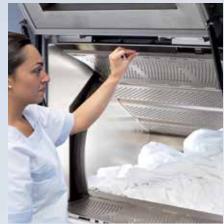

Easy loading unloading with less resources needed

Time and staff efficiency

with barrier technology like the unique Hygiene Watchdog function

#### Safe and hygienic unloading by bridging the drum door

between the machine and the trolley ► Minimum risk of clean laundry falling on the floor