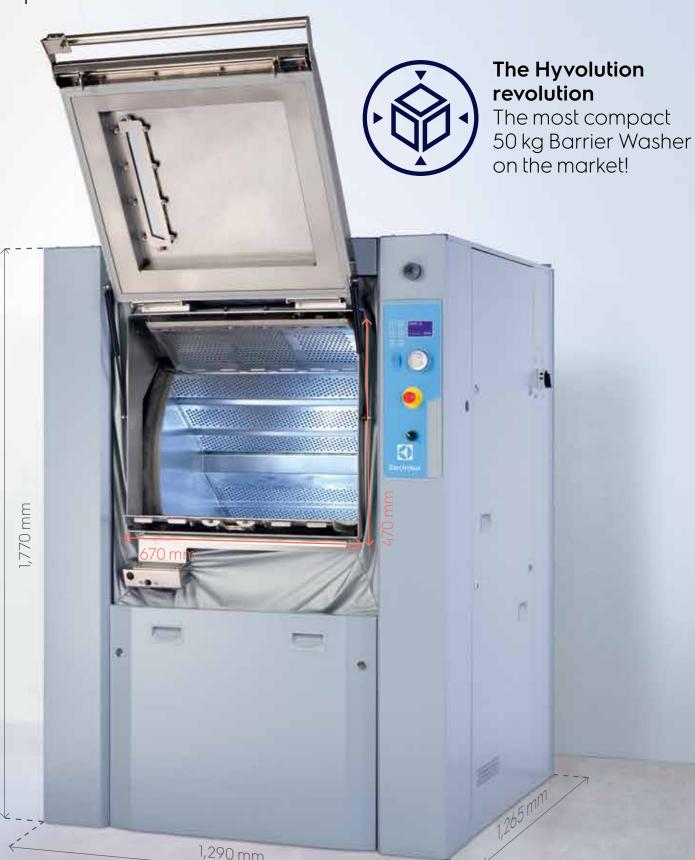

# Ergonomics and user-friendliness in a compact format

The Hyvolution Barrier Washer Inspired by Pullman

Electrolux Professional Barrier Laundry Electrolux Professional Barrier Laundry

Ease of use is key! The Hyvolution Barrier Washer ticks all of these boxes and offers a generous 50 kg capacity in the most compact format in the market.

Outstanding ergonomics thanks to the unique **ERGO Door**, with the largest Inner Door Opening on the market, with **Automatic Drum** Positioning and Door Opening System

#### Save time and effort

Fast and easy loading/unloading thanks to the unique **ERGO Door** ► Automatic Inner Drum Positioning

- and Door Opening System
- ► Large, optimized door design unique on the market

#### High capacity in a compact format

- ► Convenient 50 kg drum capacity
- ▶ Compact machine design
- ► Easy to install