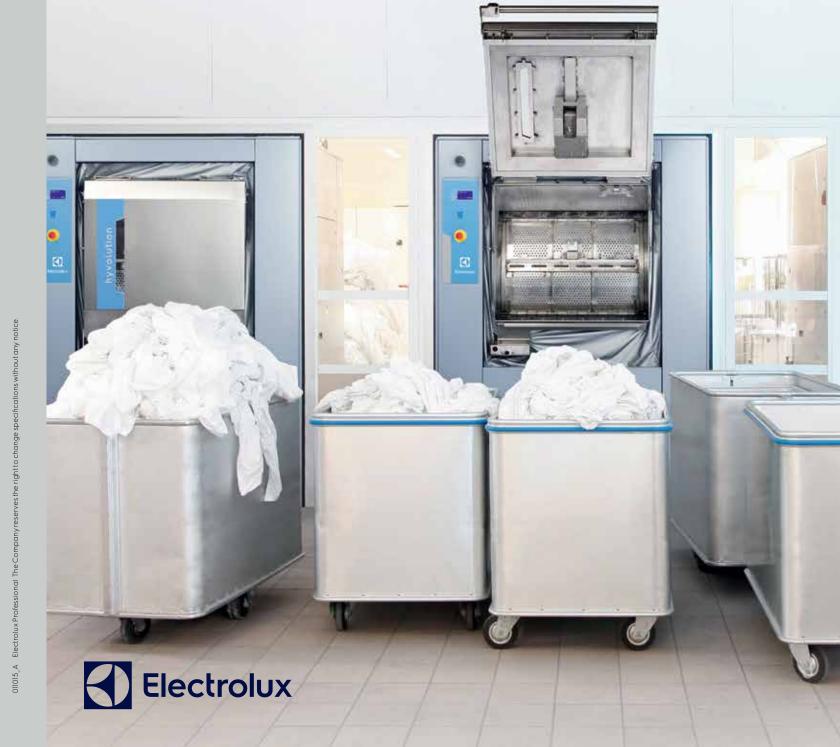

Easy loading unloading with less resources needed

Time and staff efficiency

with barrier technology like the unique Hygiene Watchdog function

#### Safe and hygienic unloading by bridging the drum door

between the machine and the trolley ► Minimum risk of clean laundry falling on the floor

#### Ultimate hygiene and peace of mind with barrier intelligence

► The unique Hygiene Watchdog function ensures that any wash program is performed in full before it allows unloading on the clean side