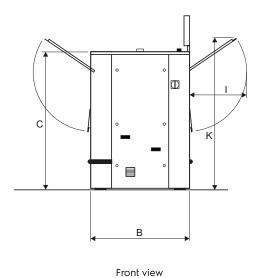

| Electrical connections*                                                                                                                         | WPB4700H                                                      | WPB4900H                                                             | WPB41100H                                                            |                                                                      |  |  |  |  |  |  |
|-------------------------------------------------------------------------------------------------------------------------------------------------|---------------------------------------------------------------|----------------------------------------------------------------------|----------------------------------------------------------------------|----------------------------------------------------------------------|--|--|--|--|--|--|
| Heating Voltage                                                                                                                                 |                                                               |                                                                      |                                                                      |                                                                      |  |  |  |  |  |  |
| Electric 380-415V 3 AC 50/60 Hz k                                                                                                               | «W(A)                                                         | 65.7 (125)                                                           | 87.7 (160)                                                           | 91 (160)                                                             |  |  |  |  |  |  |
| Steam 380-415V 3 AC 50/60 Hz k<br>or non-<br>heated                                                                                             | (W(A)                                                         | 11.7 (40)                                                            | 15.7 (40)                                                            | 19 (50)                                                              |  |  |  |  |  |  |
| Water and steam connections                                                                                                                     |                                                               |                                                                      |                                                                      |                                                                      |  |  |  |  |  |  |
| Water valves Water pressure Capacity at 250 kPa Drain valve Draining capacity Steam valve Steam pressure Compressed air Compressed air pressure | DN<br>kPa<br>I/min<br>ø mm<br>I/min<br>DN<br>kPa<br>mm<br>kPa | 32<br>50-600<br>200<br>110<br>380<br>25<br>300-600<br>6/8<br>550-700 | 32<br>50-600<br>200<br>110<br>380<br>25<br>300-600<br>6/8<br>550-700 | 32<br>50-600<br>200<br>110<br>380<br>25<br>300-600<br>6/8<br>550-700 |  |  |  |  |  |  |
| Sound levels                                                                                                                                    |                                                               |                                                                      |                                                                      |                                                                      |  |  |  |  |  |  |
| Airborne sound level (washing/extractio                                                                                                         | n)<br>dB(A)                                                   | 64/83                                                                | 64/83                                                                | 67/83                                                                |  |  |  |  |  |  |
| Heat emission                                                                                                                                   |                                                               |                                                                      |                                                                      |                                                                      |  |  |  |  |  |  |
| % of installed power                                                                                                                            | max                                                           | 5                                                                    | 5                                                                    | 5                                                                    |  |  |  |  |  |  |
| Shipping data                                                                                                                                   |                                                               |                                                                      |                                                                      |                                                                      |  |  |  |  |  |  |
| Weight                                                                                                                                          | et, kg                                                        | 2600                                                                 | 2800                                                                 | 2900                                                                 |  |  |  |  |  |  |
| Dimensions in mm                                                                                                                                |                                                               |                                                                      |                                                                      |                                                                      |  |  |  |  |  |  |
| A Width B Depth C Height D E F I                                                                                                                |                                                               | 1496<br>1363<br>2040<br>990<br>240<br>965<br>790<br>2075             | 1726<br>1363<br>2040<br>990<br>240<br>1080<br>790<br>2075            | 1956<br>1363<br>2040<br>990<br>240<br>1195<br>790<br>2075            |  |  |  |  |  |  |

Left side view

Right side view

<sup>\*</sup> Other voltages available, see installation manual.