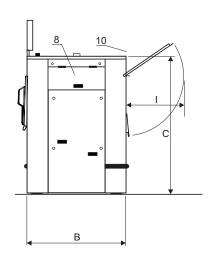

| Electrical connections*                                                                                                                         | WPB4700H                                                      | WPB4900H                                                             | WPB41100H                                                            |                                                                      |  |  |  |  |  |  |
|-------------------------------------------------------------------------------------------------------------------------------------------------|---------------------------------------------------------------|----------------------------------------------------------------------|----------------------------------------------------------------------|----------------------------------------------------------------------|--|--|--|--|--|--|
| Heating Voltage                                                                                                                                 |                                                               |                                                                      |                                                                      |                                                                      |  |  |  |  |  |  |
| Electric 380-415V 3 AC 50/60 Hz k                                                                                                               | «W(A)                                                         | 65.7 (125)                                                           | 87.7 (160)                                                           | 91 (160)                                                             |  |  |  |  |  |  |
| Steam 380-415V 3 AC 50/60 Hz k<br>or non-<br>heated                                                                                             | (W(A)                                                         | 11.7 (40)                                                            | 15.7 (40)                                                            | 19 (50)                                                              |  |  |  |  |  |  |
| Water and steam connections                                                                                                                     |                                                               |                                                                      |                                                                      |                                                                      |  |  |  |  |  |  |
| Water valves Water pressure Capacity at 250 kPa Drain valve Draining capacity Steam valve Steam pressure Compressed air Compressed air pressure | DN<br>kPa<br>I/min<br>ø mm<br>I/min<br>DN<br>kPa<br>mm<br>kPa | 32<br>50-600<br>200<br>110<br>380<br>25<br>300-600<br>6/8<br>550-700 | 32<br>50-600<br>200<br>110<br>380<br>25<br>300-600<br>6/8<br>550-700 | 32<br>50-600<br>200<br>110<br>380<br>25<br>300-600<br>6/8<br>550-700 |  |  |  |  |  |  |
| Sound levels                                                                                                                                    |                                                               |                                                                      |                                                                      |                                                                      |  |  |  |  |  |  |
| Airborne sound level (washing/extractio                                                                                                         | n)<br>dB(A)                                                   | 64/83                                                                | 64/83                                                                | 67/83                                                                |  |  |  |  |  |  |
| Heat emission                                                                                                                                   |                                                               |                                                                      |                                                                      |                                                                      |  |  |  |  |  |  |
| % of installed power                                                                                                                            | max                                                           | 5                                                                    | 5                                                                    | 5                                                                    |  |  |  |  |  |  |
| Shipping data                                                                                                                                   |                                                               |                                                                      |                                                                      |                                                                      |  |  |  |  |  |  |
| Weight                                                                                                                                          | et, kg                                                        | 2600                                                                 | 2800                                                                 | 2900                                                                 |  |  |  |  |  |  |
| Dimensions in mm                                                                                                                                |                                                               |                                                                      |                                                                      |                                                                      |  |  |  |  |  |  |
| A Width B Depth C Height D E F I                                                                                                                |                                                               | 1496<br>1363<br>2040<br>990<br>240<br>965<br>790<br>2075             | 1726<br>1363<br>2040<br>990<br>240<br>1080<br>790<br>2075            | 1956<br>1363<br>2040<br>990<br>240<br>1195<br>790<br>2075            |  |  |  |  |  |  |

Electrical connection

2 Cold wate3 Hot water Cold water

4 5 Cold soft water

Steam connection

6 Drain

7 Liquid supply connection

8 Soap box9 Compressed air10 Loading/unloading door11 Control panel

12 Vent connection

Left side view

Right side view

<sup>\*</sup> Other voltages available, see installation manual.