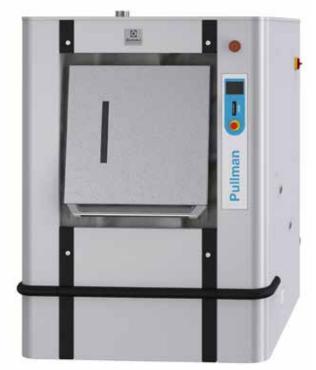

## Pullman barrier washer extractors

## WPB4700H, WPB4900H, WPB41100H

## Features and benefits

- Two compartment inner drum separated by a Pullman partition for the best ergonomics and mechanical action on the market
- · Automatic inner drum positioning in loading or unloading position
- Automatic locking and unlocking of outer drum doors
- · Largest doors on the market
- · Unloading by gravity, the easiest and fastest of the market
- End of cycle sound and visual alarm for optimum productivity
- · Intuitive programming control panel
  - 8 colour industrial touch screen
  - Smart card reader & writer
  - Electrolux Professional unfolding menus
  - Choice of 14 languages
- · Pneumatic suspensions for minimum vibrations
- Frequency control motor and Poly V belt for precise, consistent and silent rotation speeds
- 5 compartment soap box for manual supply or connection to automatic liquid system