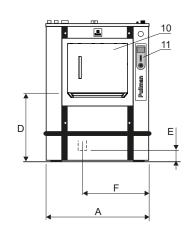

| Electrical connections*                                                                                                                         | WPB4700H                                                      | WPB4900H                                                             | WPB41100H                                                            |                                                                      |  |  |  |  |  |  |
|-------------------------------------------------------------------------------------------------------------------------------------------------|---------------------------------------------------------------|----------------------------------------------------------------------|----------------------------------------------------------------------|----------------------------------------------------------------------|--|--|--|--|--|--|
| Heating Voltage                                                                                                                                 |                                                               |                                                                      |                                                                      |                                                                      |  |  |  |  |  |  |
| Electric 380-415V 3 AC 50/60 Hz k                                                                                                               | «W(A)                                                         | 65.7 (125)                                                           | 87.7 (160)                                                           | 91 (160)                                                             |  |  |  |  |  |  |
| Steam 380-415V 3 AC 50/60 Hz k<br>or non-<br>heated                                                                                             | (W(A)                                                         | 11.7 (40)                                                            | 15.7 (40)                                                            | 19 (50)                                                              |  |  |  |  |  |  |
| Water and steam connections                                                                                                                     |                                                               |                                                                      |                                                                      |                                                                      |  |  |  |  |  |  |
| Water valves Water pressure Capacity at 250 kPa Drain valve Draining capacity Steam valve Steam pressure Compressed air Compressed air pressure | DN<br>kPa<br>I/min<br>ø mm<br>I/min<br>DN<br>kPa<br>mm<br>kPa | 32<br>50-600<br>200<br>110<br>380<br>25<br>300-600<br>6/8<br>550-700 | 32<br>50-600<br>200<br>110<br>380<br>25<br>300-600<br>6/8<br>550-700 | 32<br>50-600<br>200<br>110<br>380<br>25<br>300-600<br>6/8<br>550-700 |  |  |  |  |  |  |
| Sound levels                                                                                                                                    |                                                               |                                                                      |                                                                      |                                                                      |  |  |  |  |  |  |
| Airborne sound level (washing/extractio                                                                                                         | n)<br>dB(A)                                                   | 64/83                                                                | 64/83                                                                | 67/83                                                                |  |  |  |  |  |  |
| Heat emission                                                                                                                                   |                                                               |                                                                      |                                                                      |                                                                      |  |  |  |  |  |  |
| % of installed power                                                                                                                            | max                                                           | 5                                                                    | 5                                                                    | 5                                                                    |  |  |  |  |  |  |
| Shipping data                                                                                                                                   |                                                               |                                                                      |                                                                      |                                                                      |  |  |  |  |  |  |
| Weight                                                                                                                                          | et, kg                                                        | 2600                                                                 | 2800                                                                 | 2900                                                                 |  |  |  |  |  |  |
| Dimensions in mm                                                                                                                                |                                                               |                                                                      |                                                                      |                                                                      |  |  |  |  |  |  |
| A Width B Depth C Height D E F I                                                                                                                |                                                               | 1496<br>1363<br>2040<br>990<br>240<br>965<br>790<br>2075             | 1726<br>1363<br>2040<br>990<br>240<br>1080<br>790<br>2075            | 1956<br>1363<br>2040<br>990<br>240<br>1195<br>790<br>2075            |  |  |  |  |  |  |

Electrical connection

2 Cold wate3 Hot water Cold water

4 5 Cold soft water

Steam connection

6 Drain

7 Liquid supply connection

8 Soap box9 Compressed air10 Loading/unloading door11 Control panel

12 Vent connection