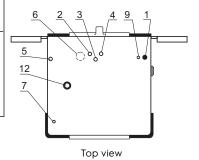

Electrical connection

2 Cold wate3 Hot water Cold water

4 5 Cold soft water

Steam connection

6 Drain

7 Liquid supply connection

8 Soap box9 Compressed air10 Loading/unloading door11 Control panel

12 Vent connection